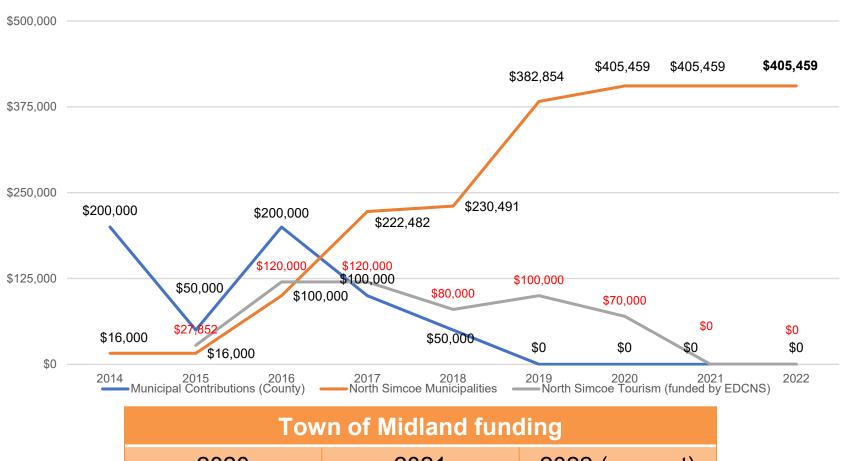

# Municipal Funding Town of Midland 2014-2021 & 2022

#### Municipal Funding EDCNS

| Town of Midland funding |           |                |
|-------------------------|-----------|----------------|
| 2020                    | 2021      | 2022 (request) |
| \$168,814               | \$168,814 | \$168,814      |