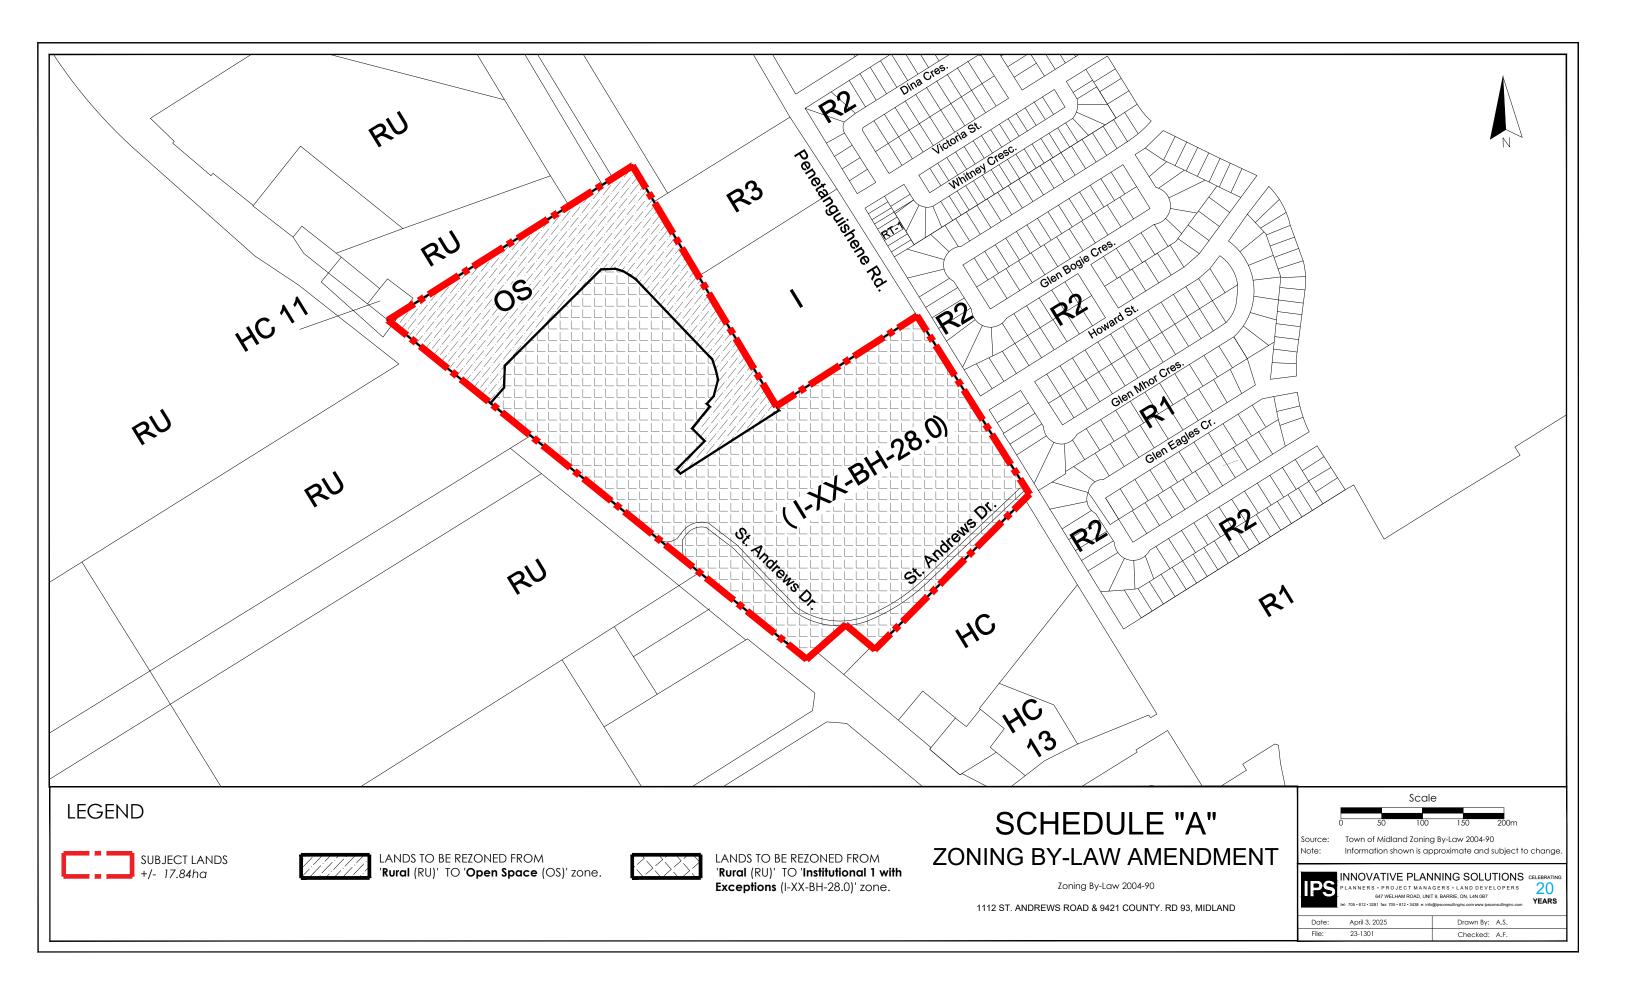

## NOW THEREFORE THE COUNCIL OF THE CORPORATION OF THE TOWN OF MIDLAND HEREBY ENACTS AS FOLLOWS:

- 1. That the lands described as Part of Lot 108, Concession 1 West of Penetanguishene Road, and having the municipal addresses of 9421 County Road 93 and 1112 St. Andrews Drive, as shown on Schedule 'A' attached hereto shall be subject of this By-law.
- 2. That the lands described above and on Map 22 and 23 of Schedule "A" to Zoning By-law 2004-90 and as shown on Schedule "A" attached hereto and forming part of this By-law, shall be rezoned from "Rural (RU)" zone to the "Institutional with Exceptions (I-XX-BH-28.0)" zone and the "Open Space (OS)" Zones.
- 3. That all provisions of Zoning By-law 2004-90, as amended, except those expressly amended herein shall apply to the subject lands.
- 4. Notwithstanding the Regulations in 8.1.3.5 of the by-law, the Maximum Building Height for lands zoned as "Institutional with Exceptions (I-XX-BH-28.0)" shall be 28.0 m.
- 5. That the By-law shall come into force and effect in accordance with the provisions of Section 34 of the Planning Act, R.S.O. 1990 and the regulations thereto.