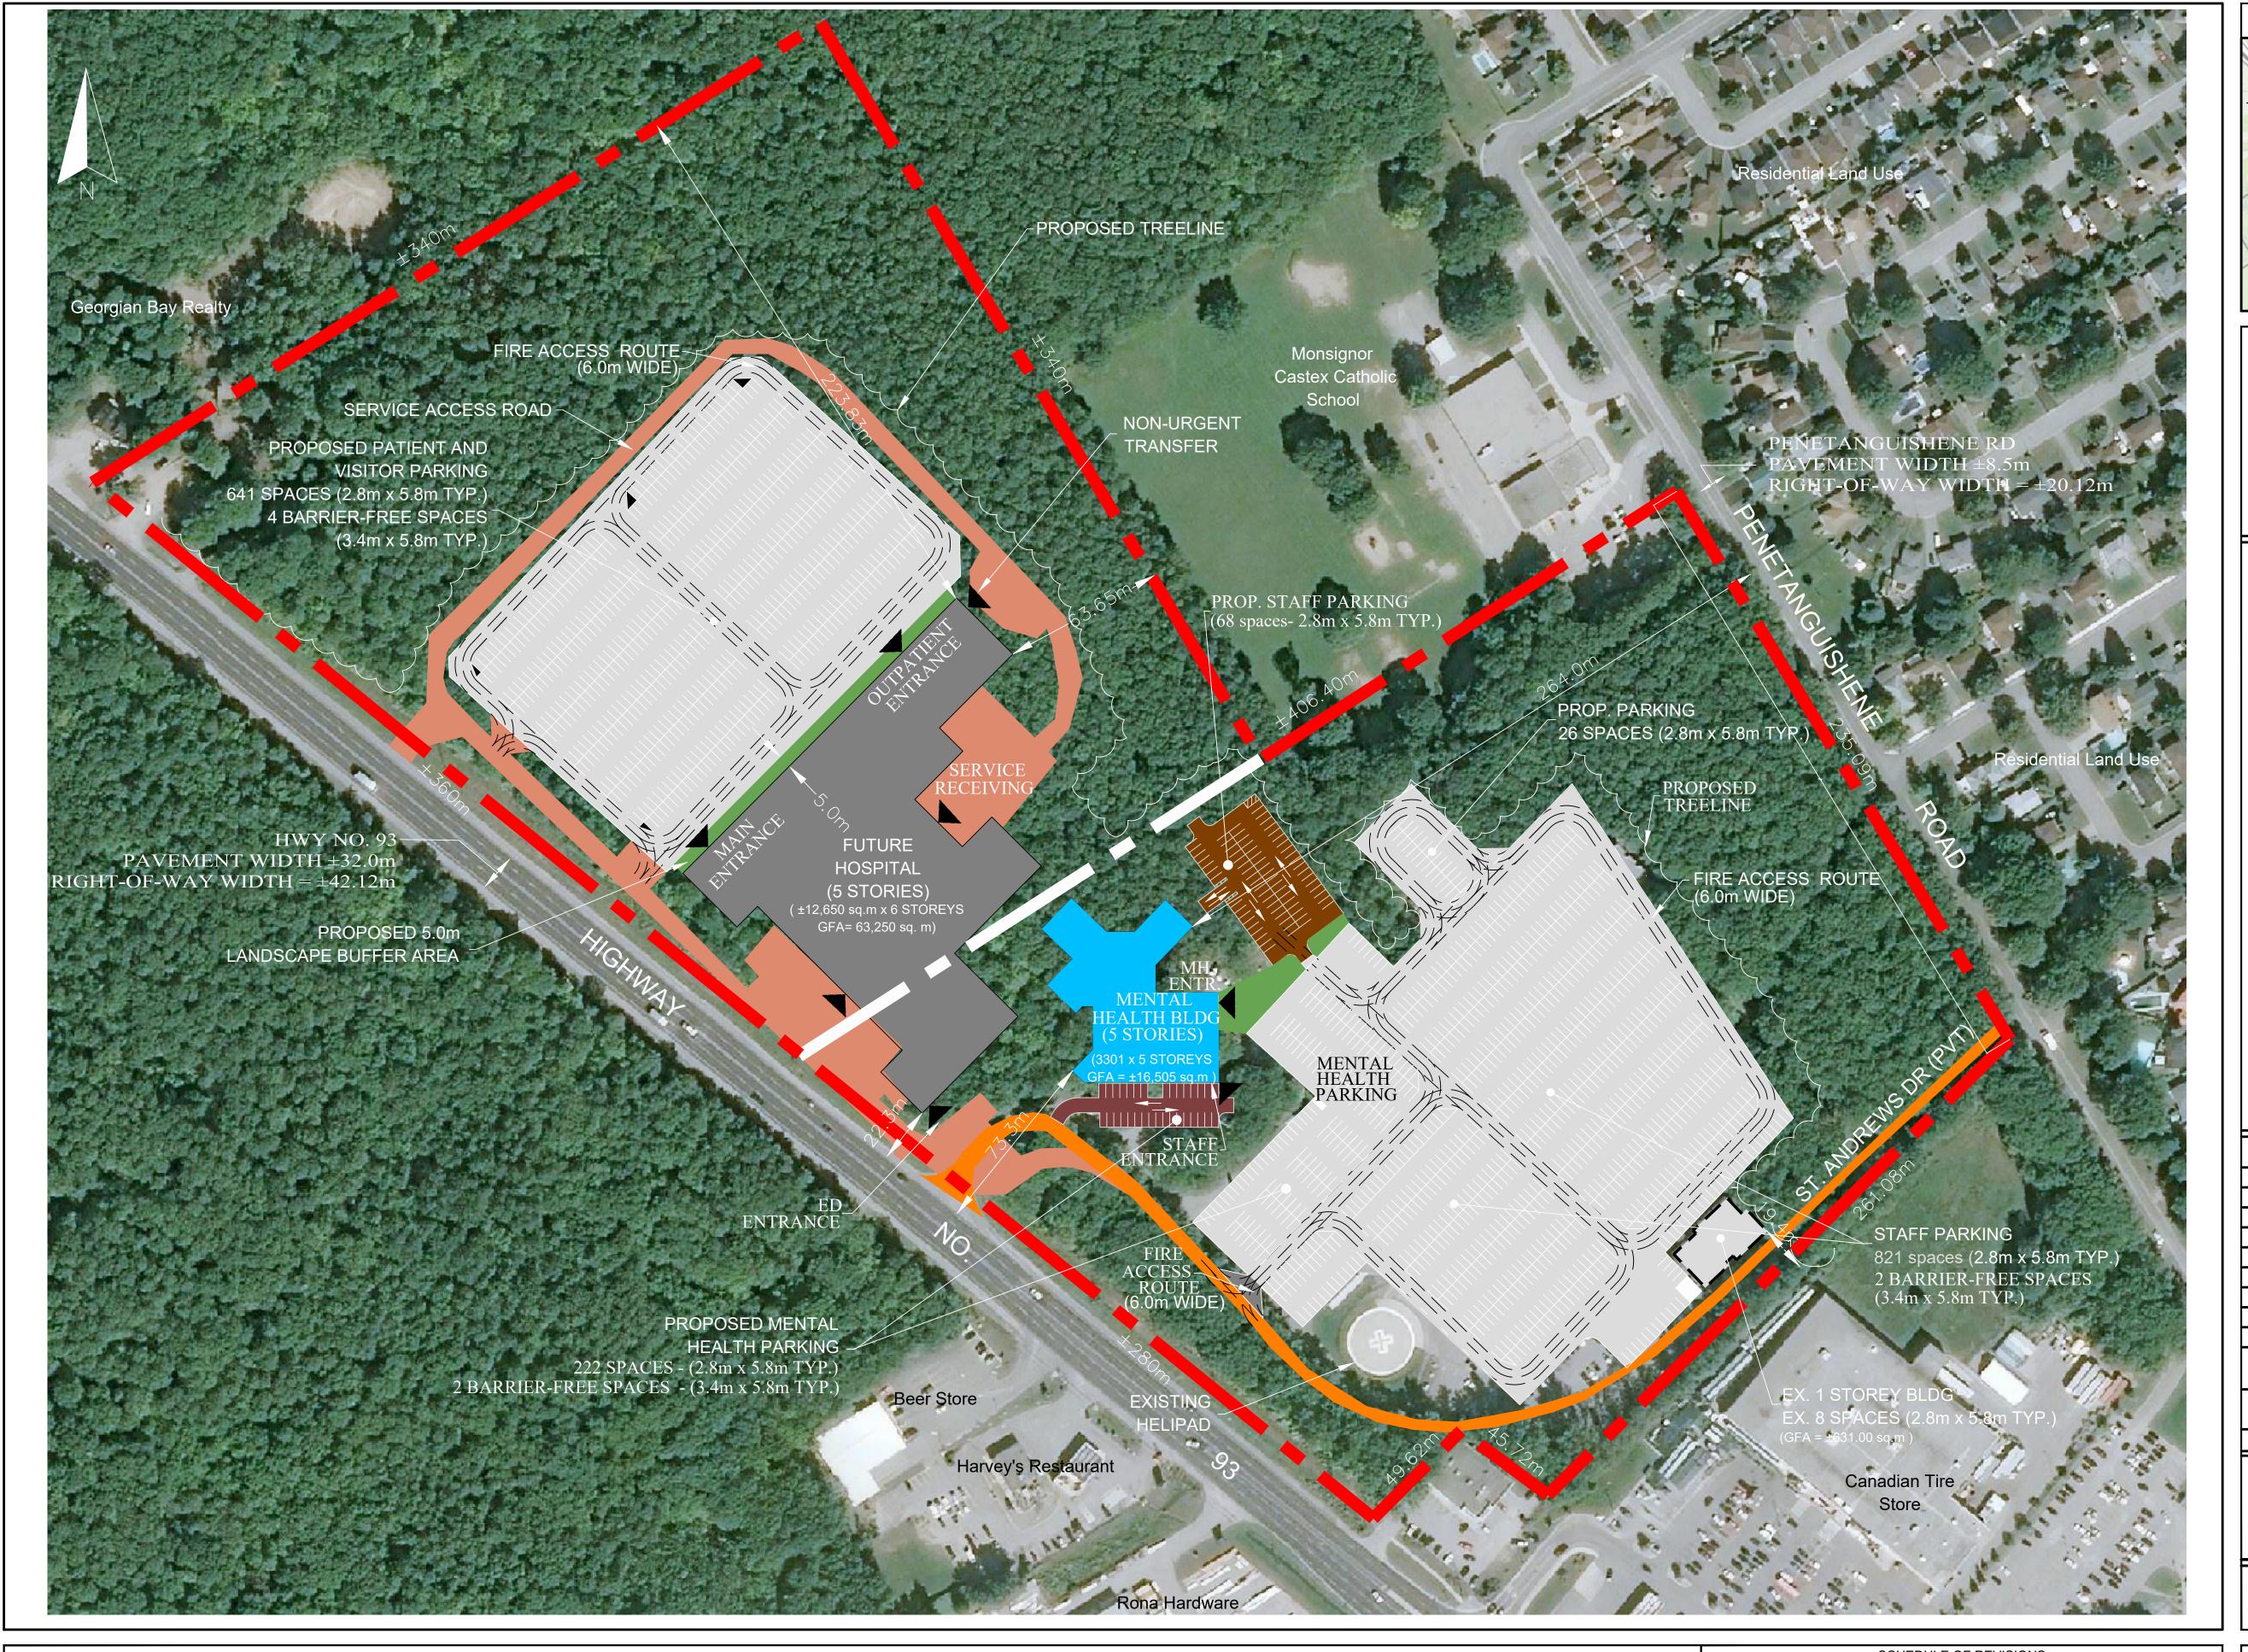

## Overall Site Plan at Completion of Proposed Master Plan

| 25 | 0 | 25 | 50             | 75 | 100 | 125 |
|----|---|----|----------------|----|-----|-----|
|    |   |    |                |    |     |     |
|    |   |    |                |    |     |     |
|    |   |    | SCALE = 1:1250 | )  |     |     |
|    |   |    |                |    |     |     |
|    |   |    |                |    |     |     |
| •  |   |    |                |    |     |     |

## **CONCEPTUAL SITE PLAN**

1112 ST. ANDREWS ROAD & 9421 COUNTY. RD 93, MIDLAND