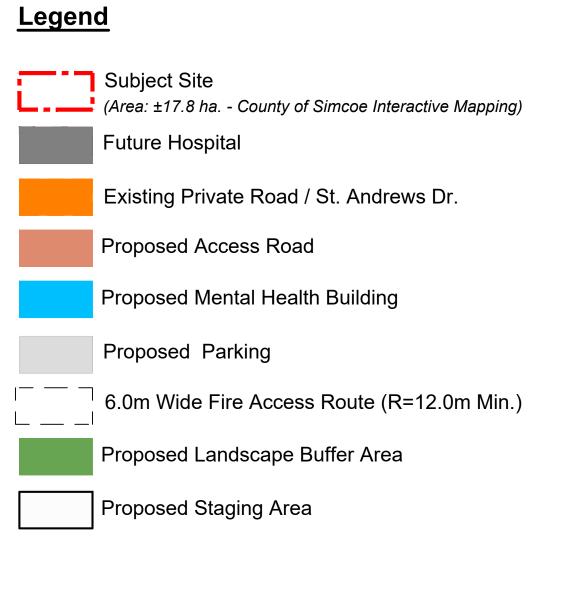

## Overall Site Plan at Completion of Proposed Master Plan

| 25 | 0 | 25 | 50             | 75 | 100 | 125 |
|----|---|----|----------------|----|-----|-----|
|    |   |    |                |    |     |     |
|    |   |    |                |    |     |     |
|    |   |    | SCALE = 1:1250 | )  |     |     |
|    |   |    |                |    |     |     |
|    |   |    |                |    |     |     |
| •  |   |    |                |    |     |     |