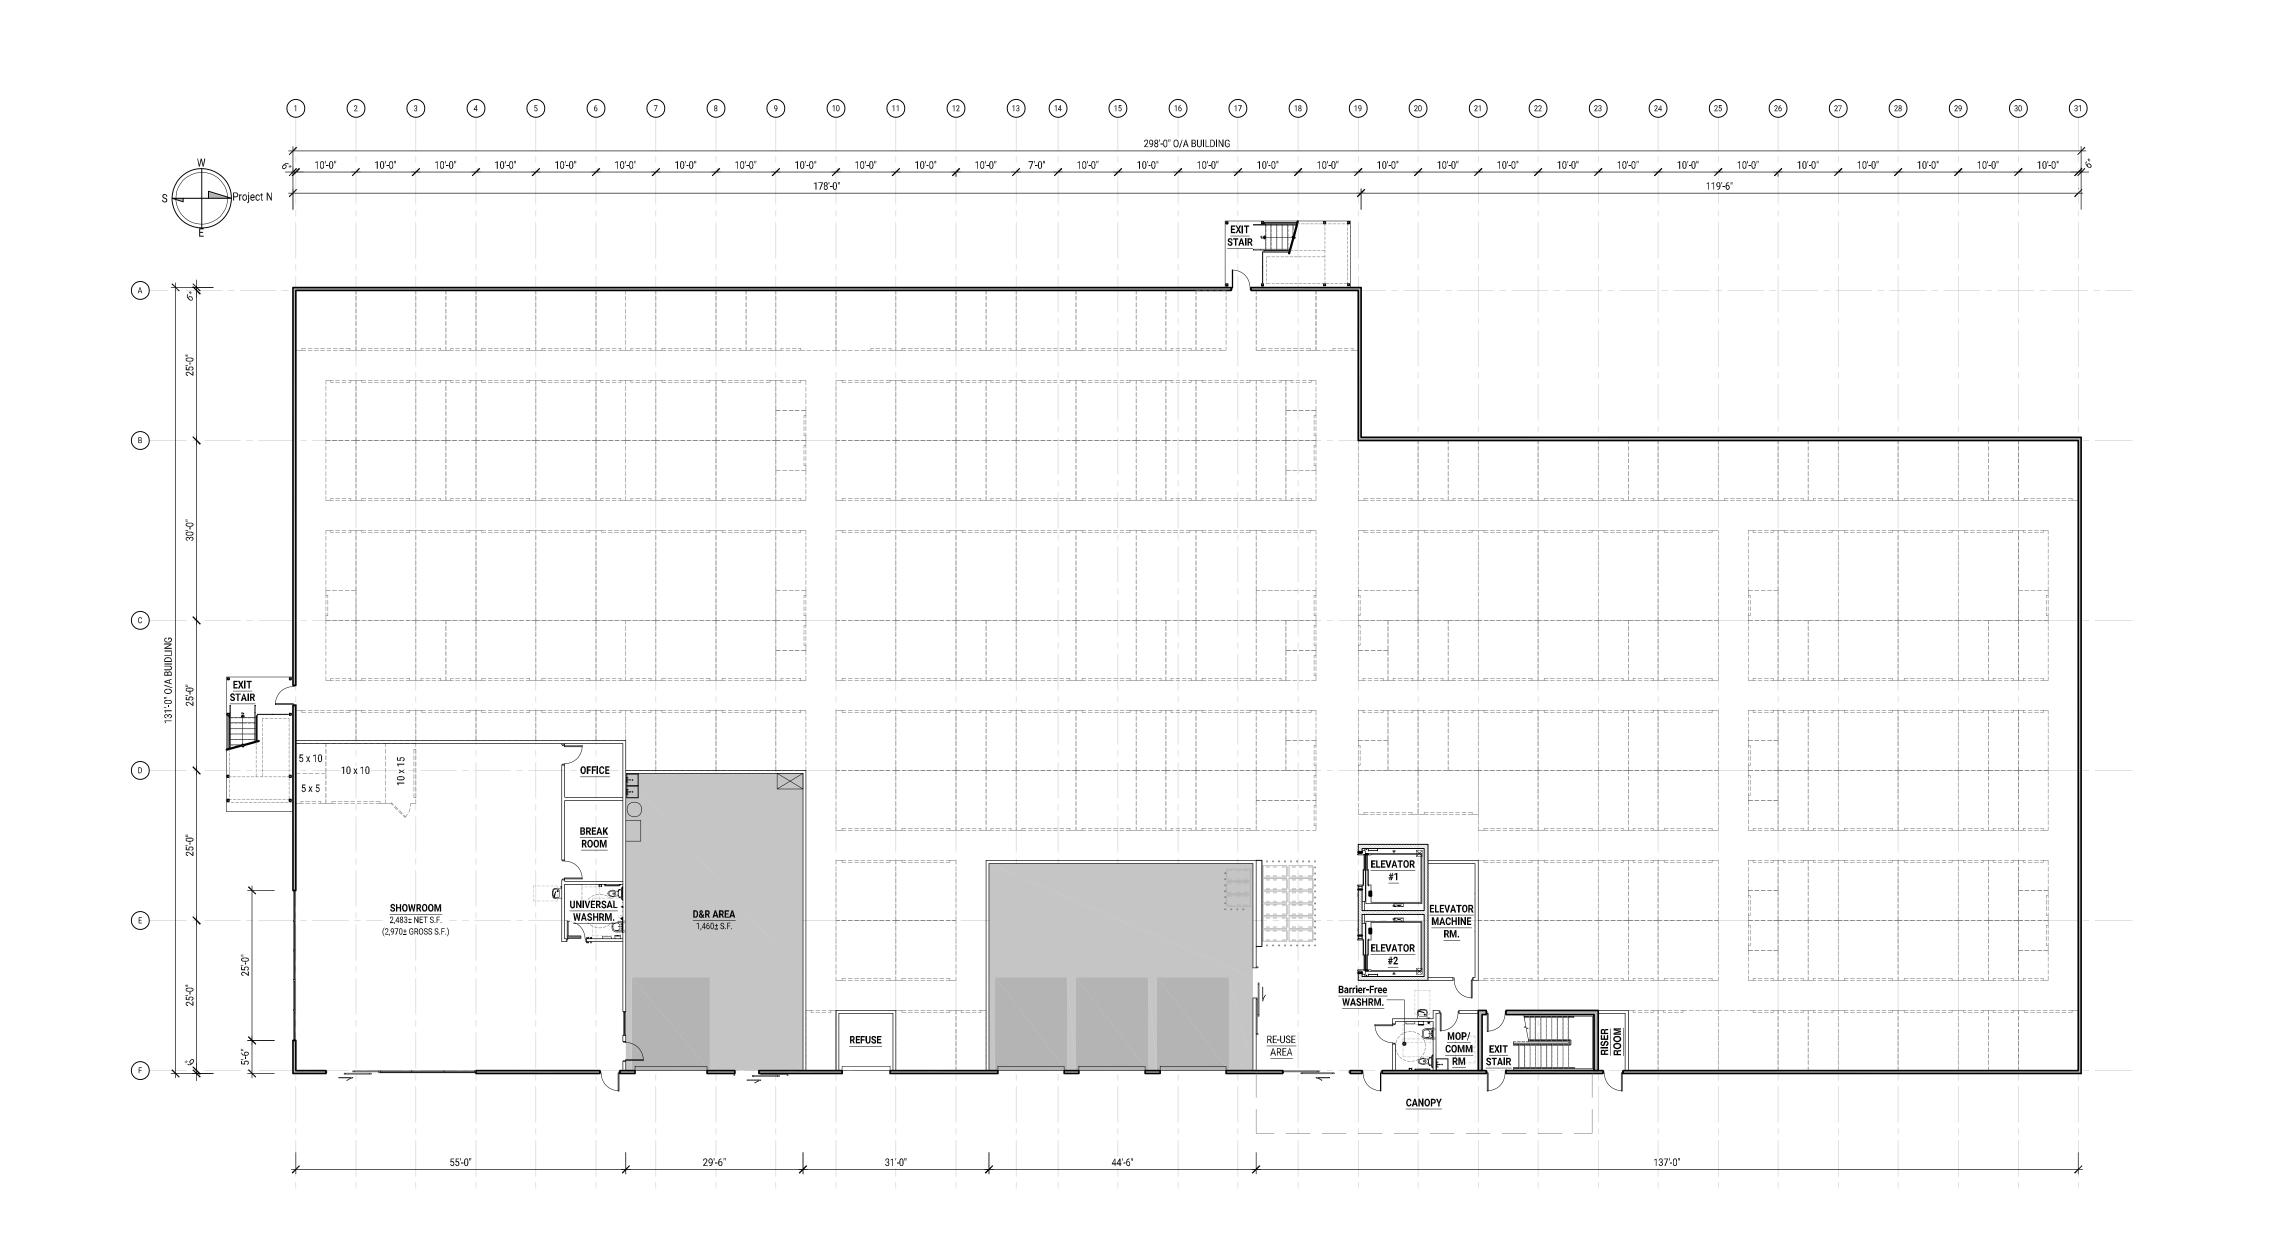

SCALE: 1/16" = 1'-0" FIRST FLOOR PLAN - BUILDING A

SHEET NOTES:

THESE NOTES APPLY TO ALL DRAWINGS.

1 DO NOT SCALE THE DRAWINGS, USE ONLY NOTED DIMENSIONS 2 CONTRACTOR SHALL CHECK AND VERIFY ALL DIMENSIONS SHOWN ON DRAWINGS

AND ON SITE PRIOR TO COMMENCEMENT OF ANY WORK AND REPORT ANY DISCREPANCIES TO THE ARCHITECT.

3 DIMENSIONS SHOWN ON DRAWINGS ARE NOMINAL ONLY AND SHALL BE ADJUSTED TO SUIT ON-SITE CONDITIONS.

4 ALL WORK SHALL BE IN ACCORDANCE WITH THE LATEST REVISED EDITION OF THE ONTARIO BUILDING CODE AND ALL APPLICABLE LAWS.

REVISIONS:

PROFESSIONAL SEAL:

25 Mississaga St. E. UPPER Unit #3, Orillia, ON | L3V 1V4 +1 705-325-0761 jessica@jmarchitect.ca

AMERCO. REAL ESTATE COMPANY

> CONSTRUCTION DEPARTMENT 2727 NORTH CENTRAL AVENUE PHOENIX, ARIZONA 85004 PH: (602) 263-6502

SITE ADDRESS: U-Haul Moving & Storage of Midland 16728 Highway 12

Midland, ON SHEET CONTENTS: FIRST

**FLOOR PLAN BUILDING A** 

841076

CHECKED: XX DATE: 04/14/2025 A2.1\_FIRST FLOOR PLAN - BUILDING A\_25003