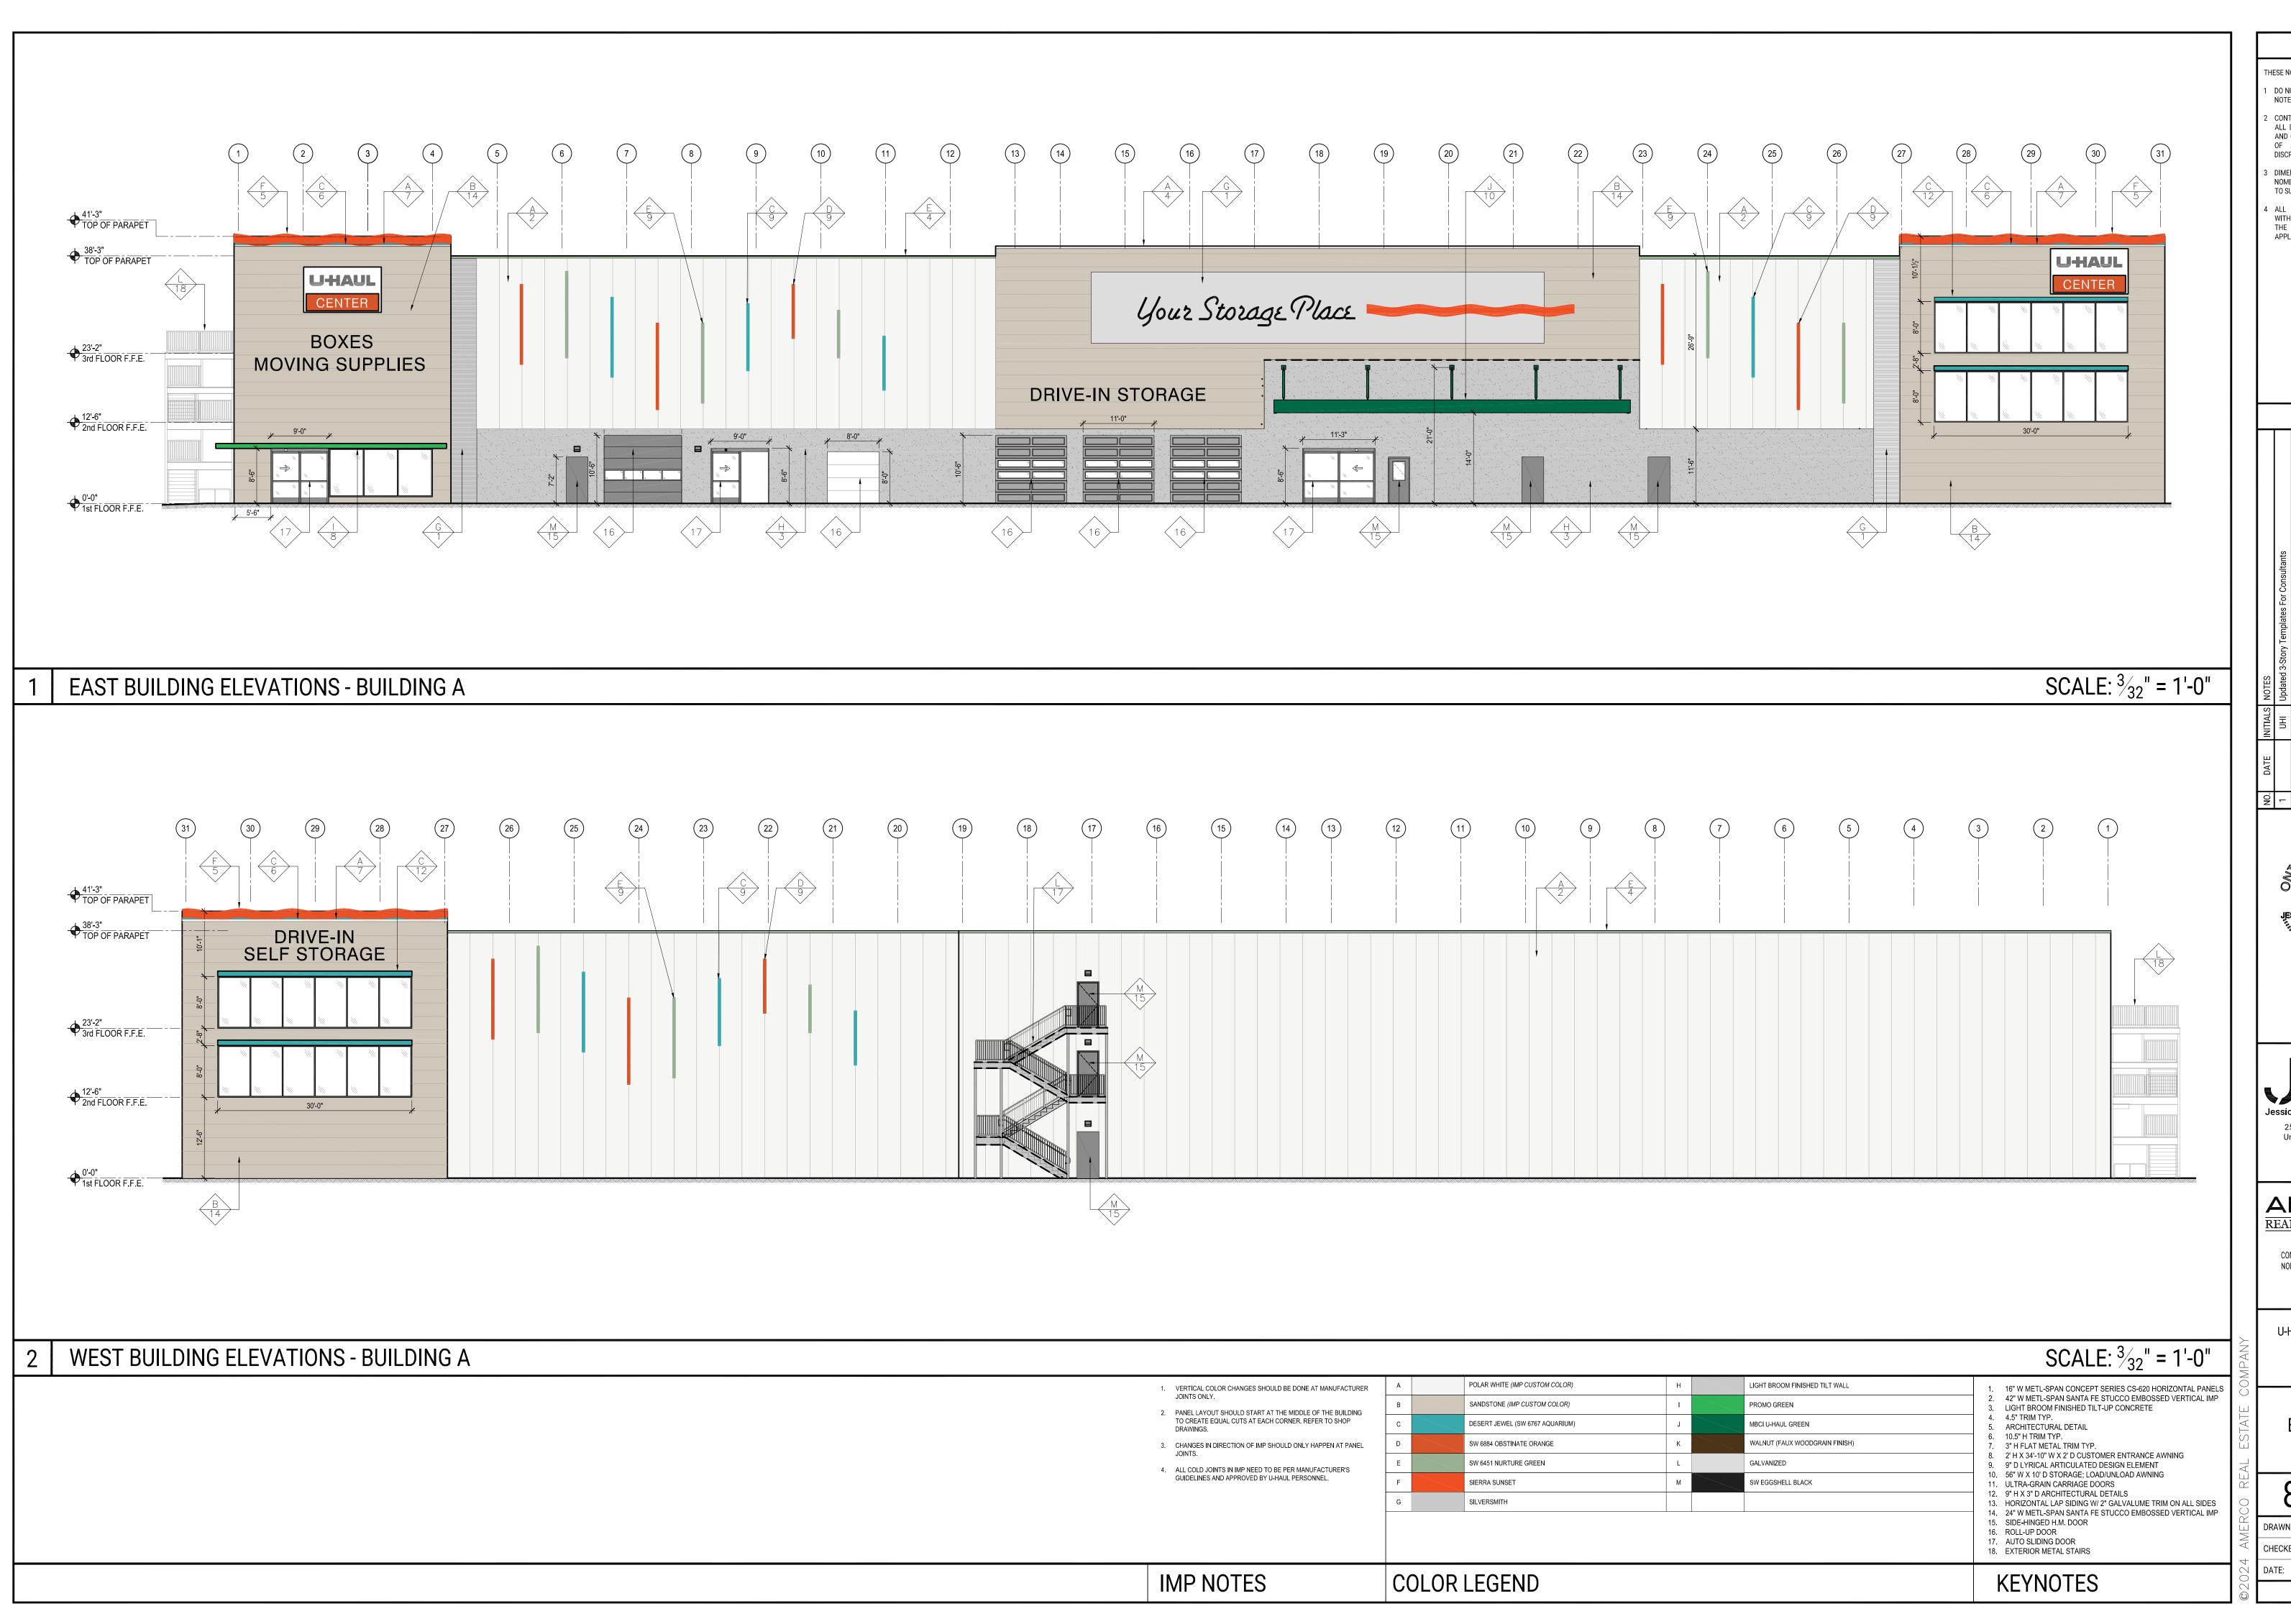

SITE ADDRESS: U-Haul Moving & Storage of Midland

> 16728 Highway 12 Midland, ON SHEET CONTENTS:

**ELEVATIONS BUILDING A** 

841076

JMA DRAWN: CHECKED: XX DATE: 04/14/2025 A4.1\_ELEVATIONS - BUILDING A\_25003