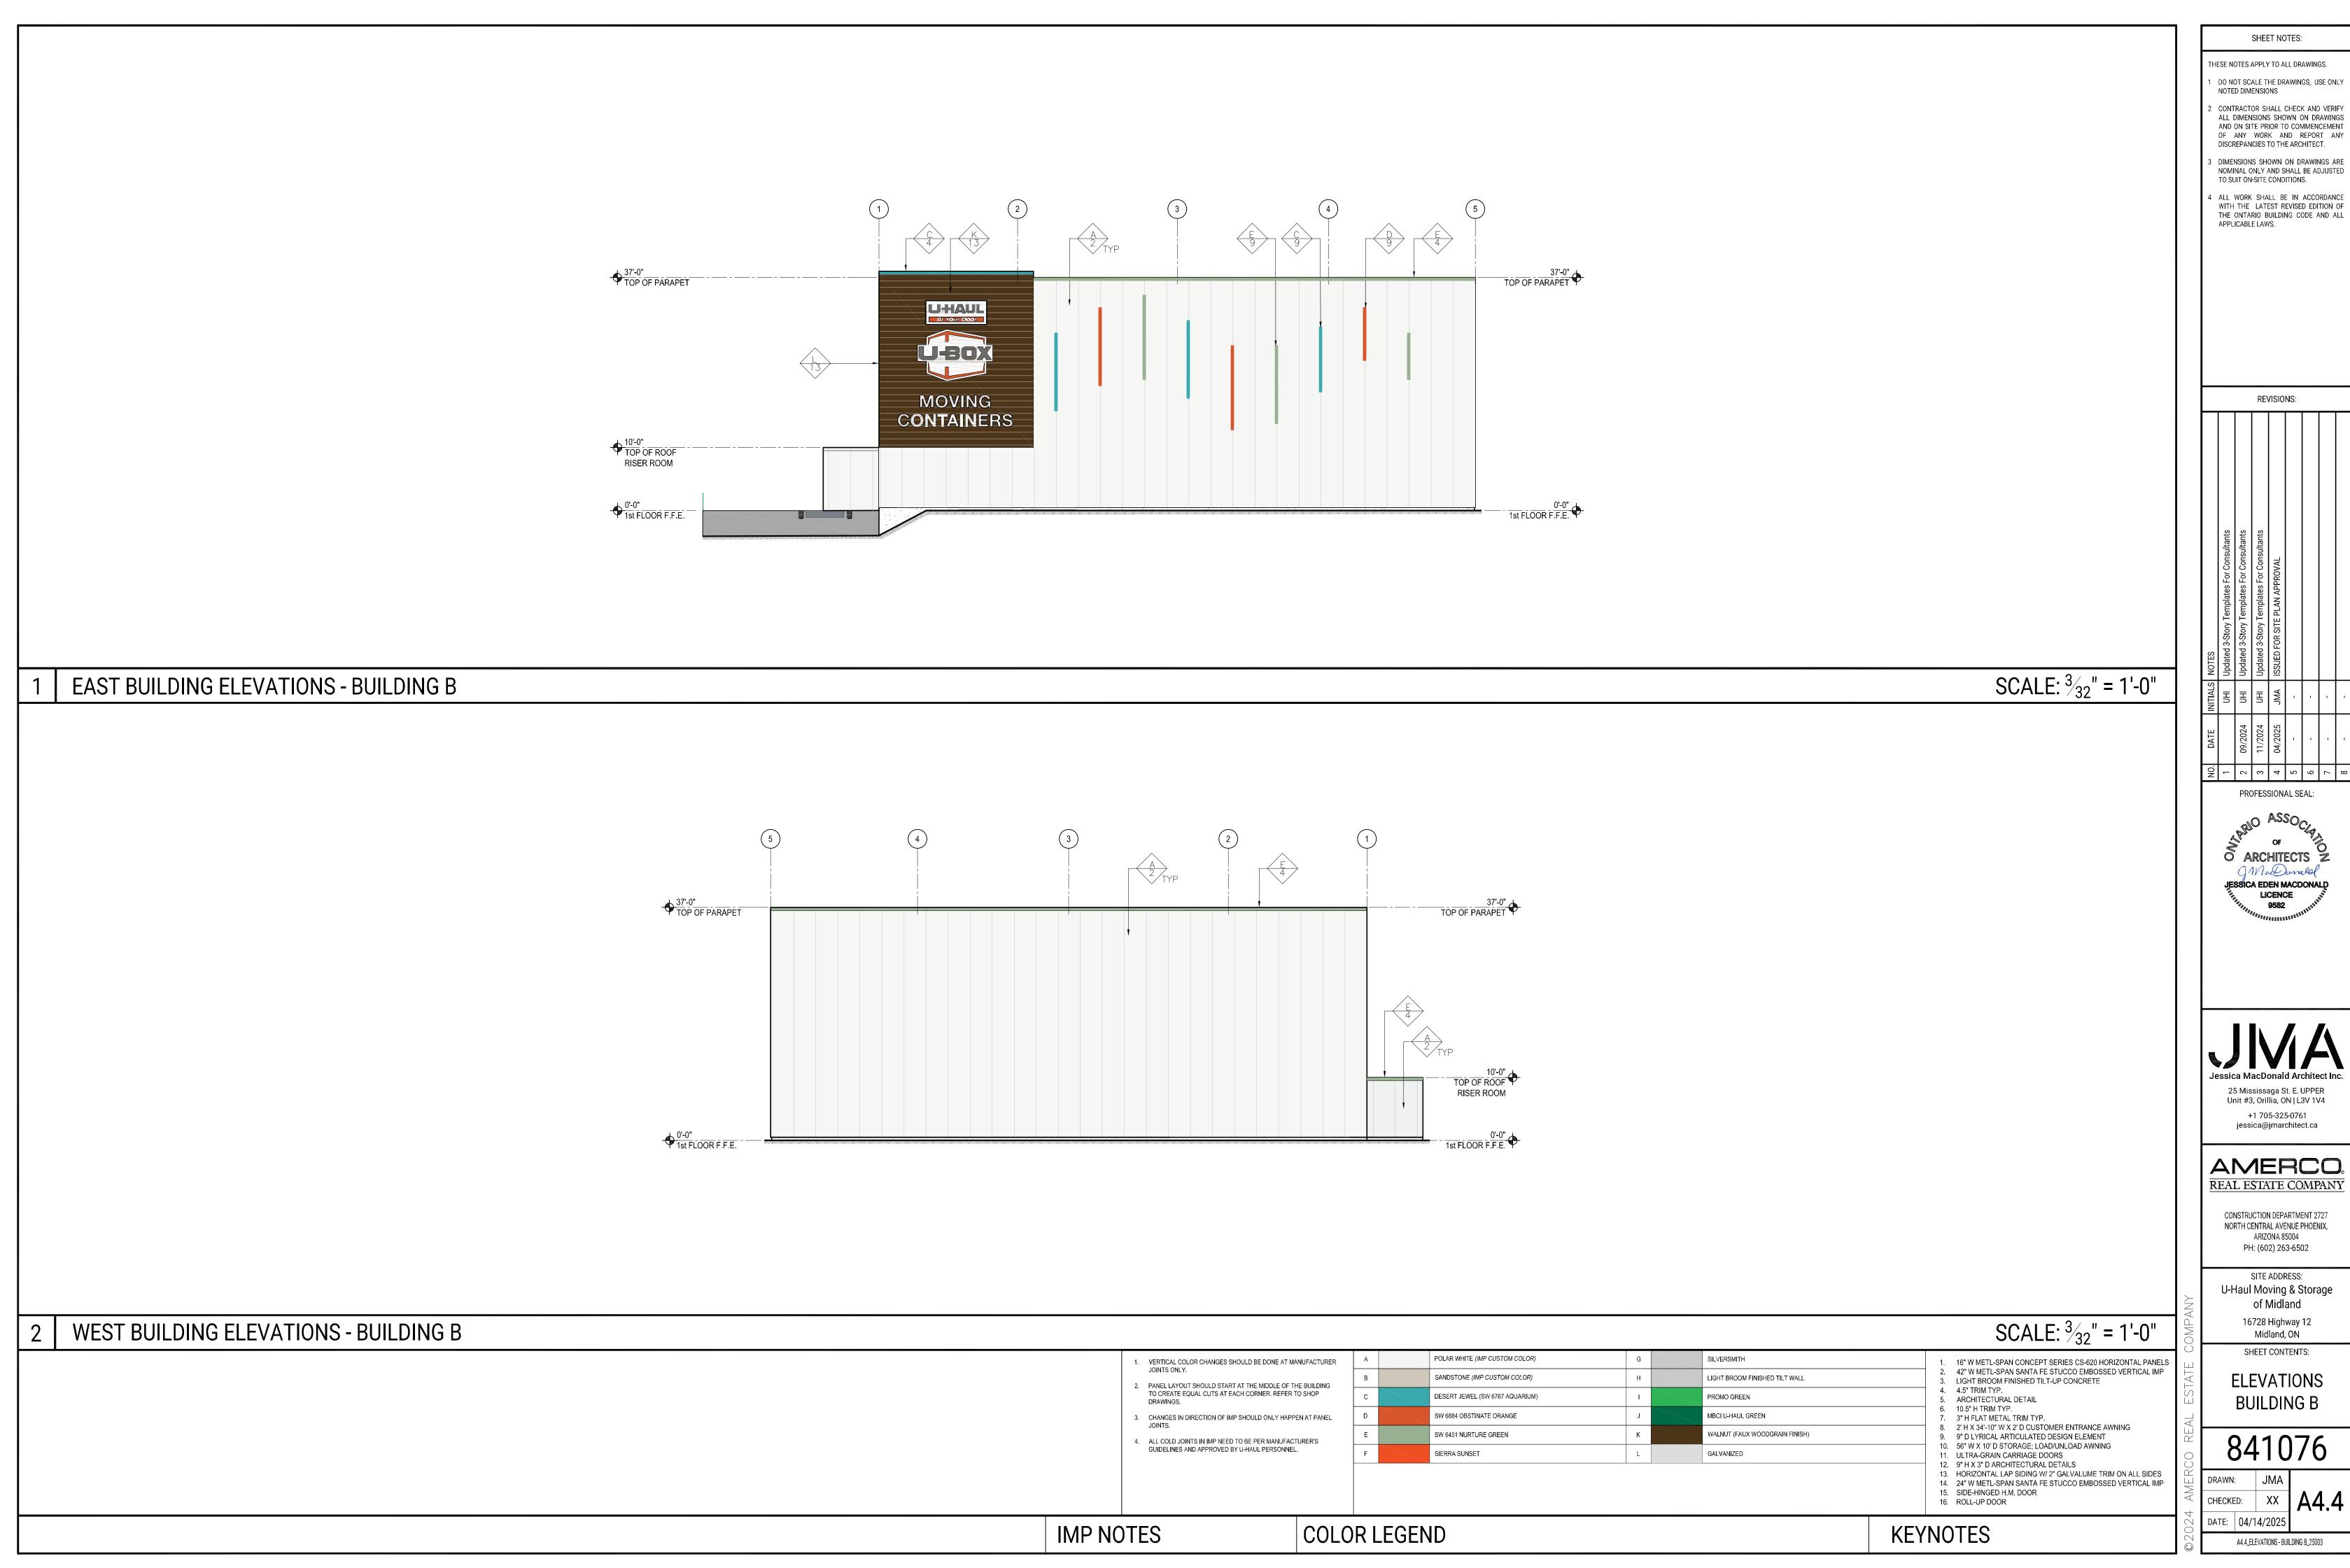

Midland, ON SHEET CONTENTS:

**ELEVATIONS** BUILDING B

841076

DRAWN: CHECKED: DATE: 04/14/2025

A4.3\_ELEVATIONS - BUILDING B\_25003

DISCREPANCIES TO THE ARCHITECT.

AMERCO. REAL ESTATE COMPANY

841076