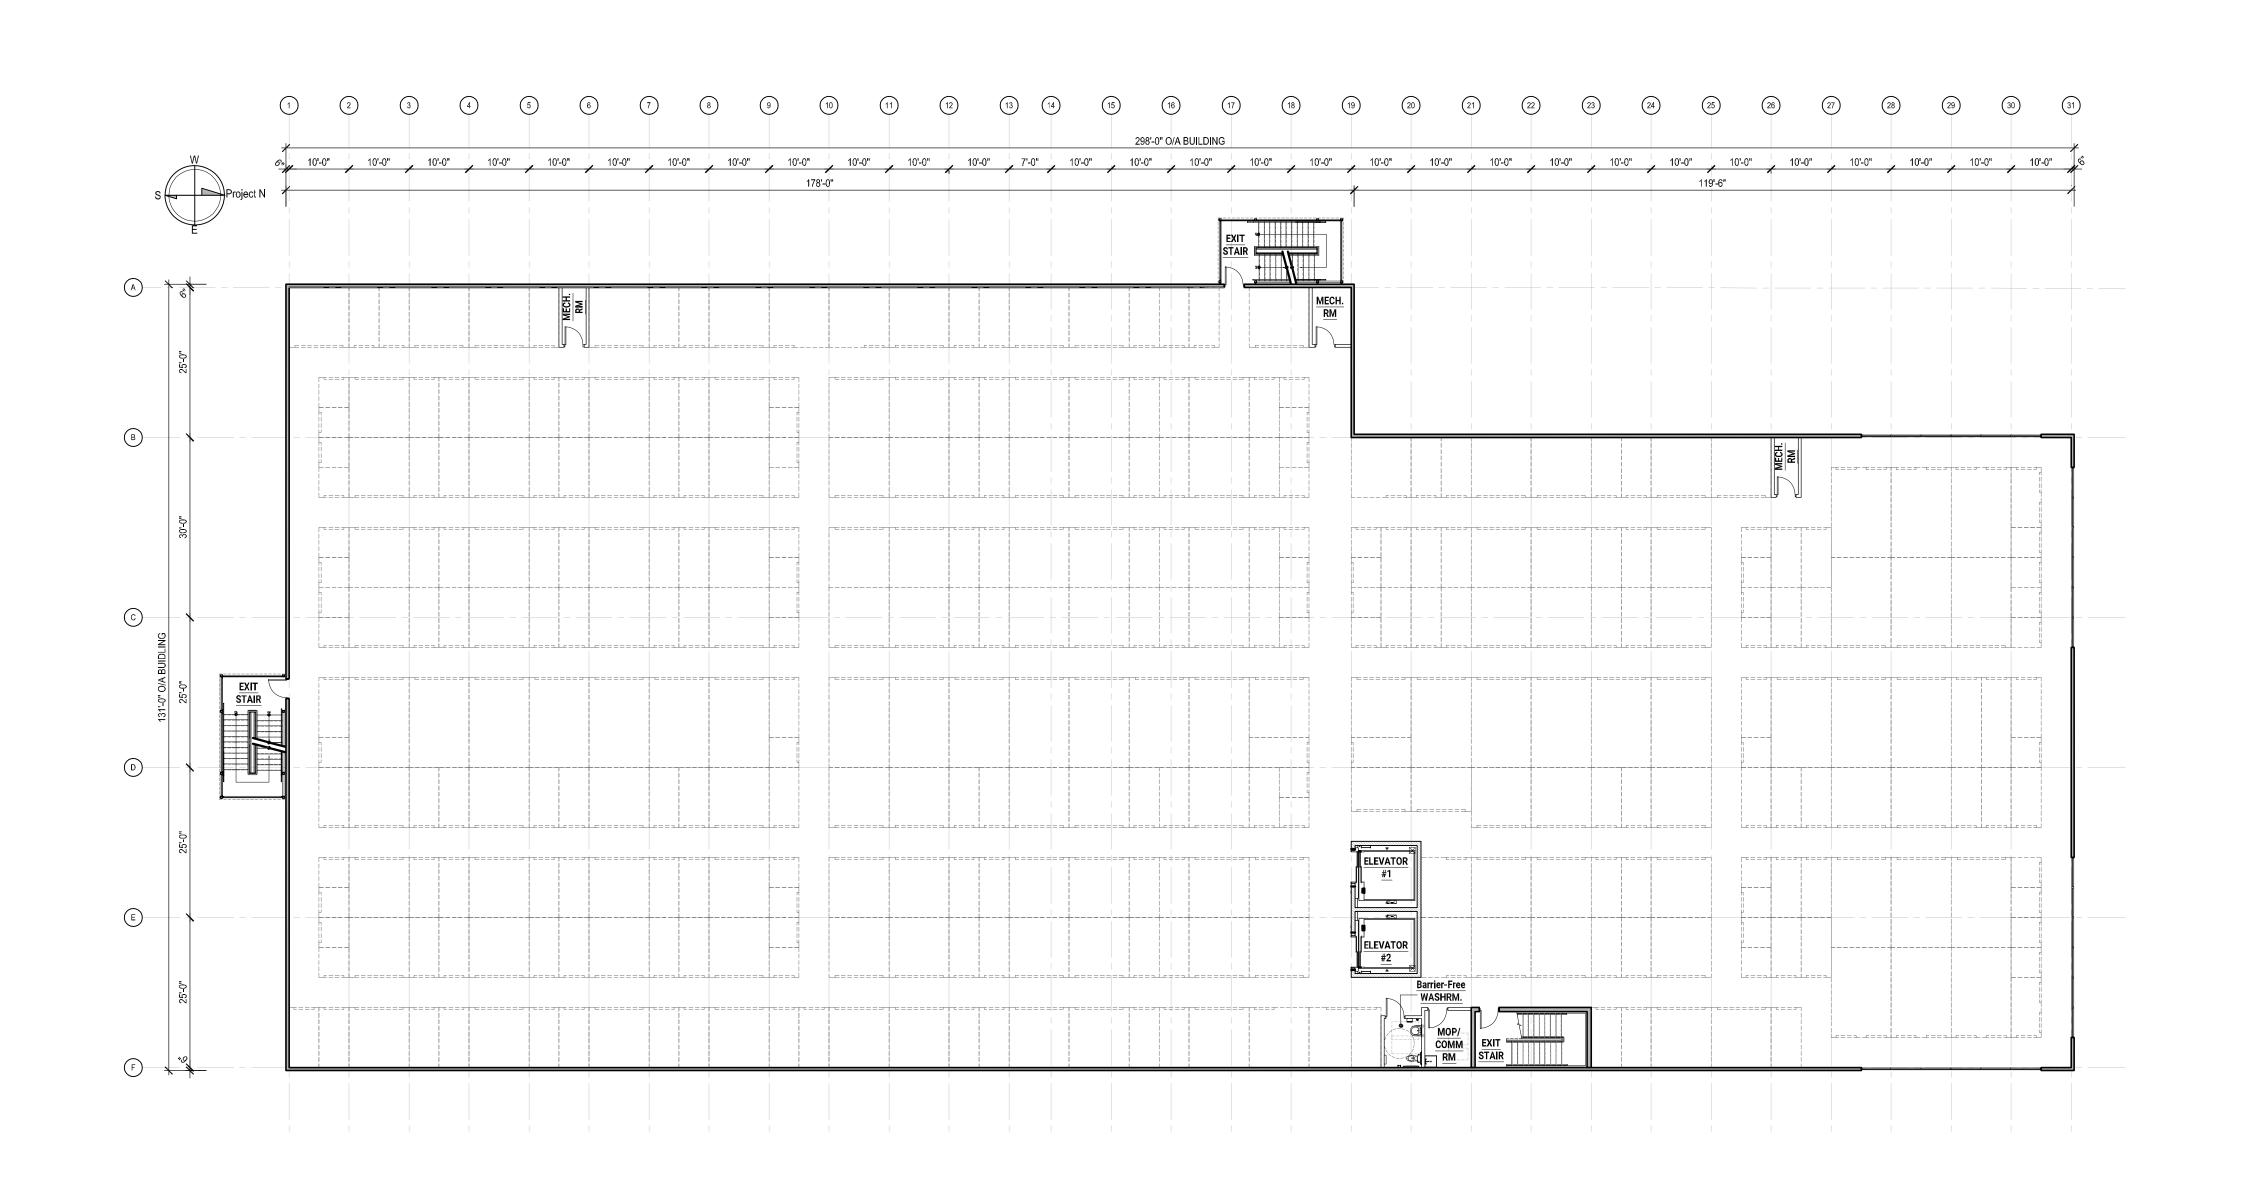

SCALE: 1/16" = 1'-0" FIRST FLOOR PLAN - BUILDING A

SHEET NOTES:

THESE NOTES APPLY TO ALL DRAWINGS.

1 DO NOT SCALE THE DRAWINGS, USE ONLY NOTED DIMENSIONS 2 CONTRACTOR SHALL CHECK AND VERIFY ALL DIMENSIONS SHOWN ON DRAWINGS

AND ON SITE PRIOR TO COMMENCEMENT OF ANY WORK AND REPORT ANY DISCREPANCIES TO THE ARCHITECT.

3 DIMENSIONS SHOWN ON DRAWINGS ARE NOMINAL ONLY AND SHALL BE ADJUSTED TO SUIT ON-SITE CONDITIONS.

4 ALL WORK SHALL BE IN ACCORDANCE WITH THE LATEST REVISED EDITION OF THE ONTARIO BUILDING CODE AND ALL APPLICABLE LAWS.