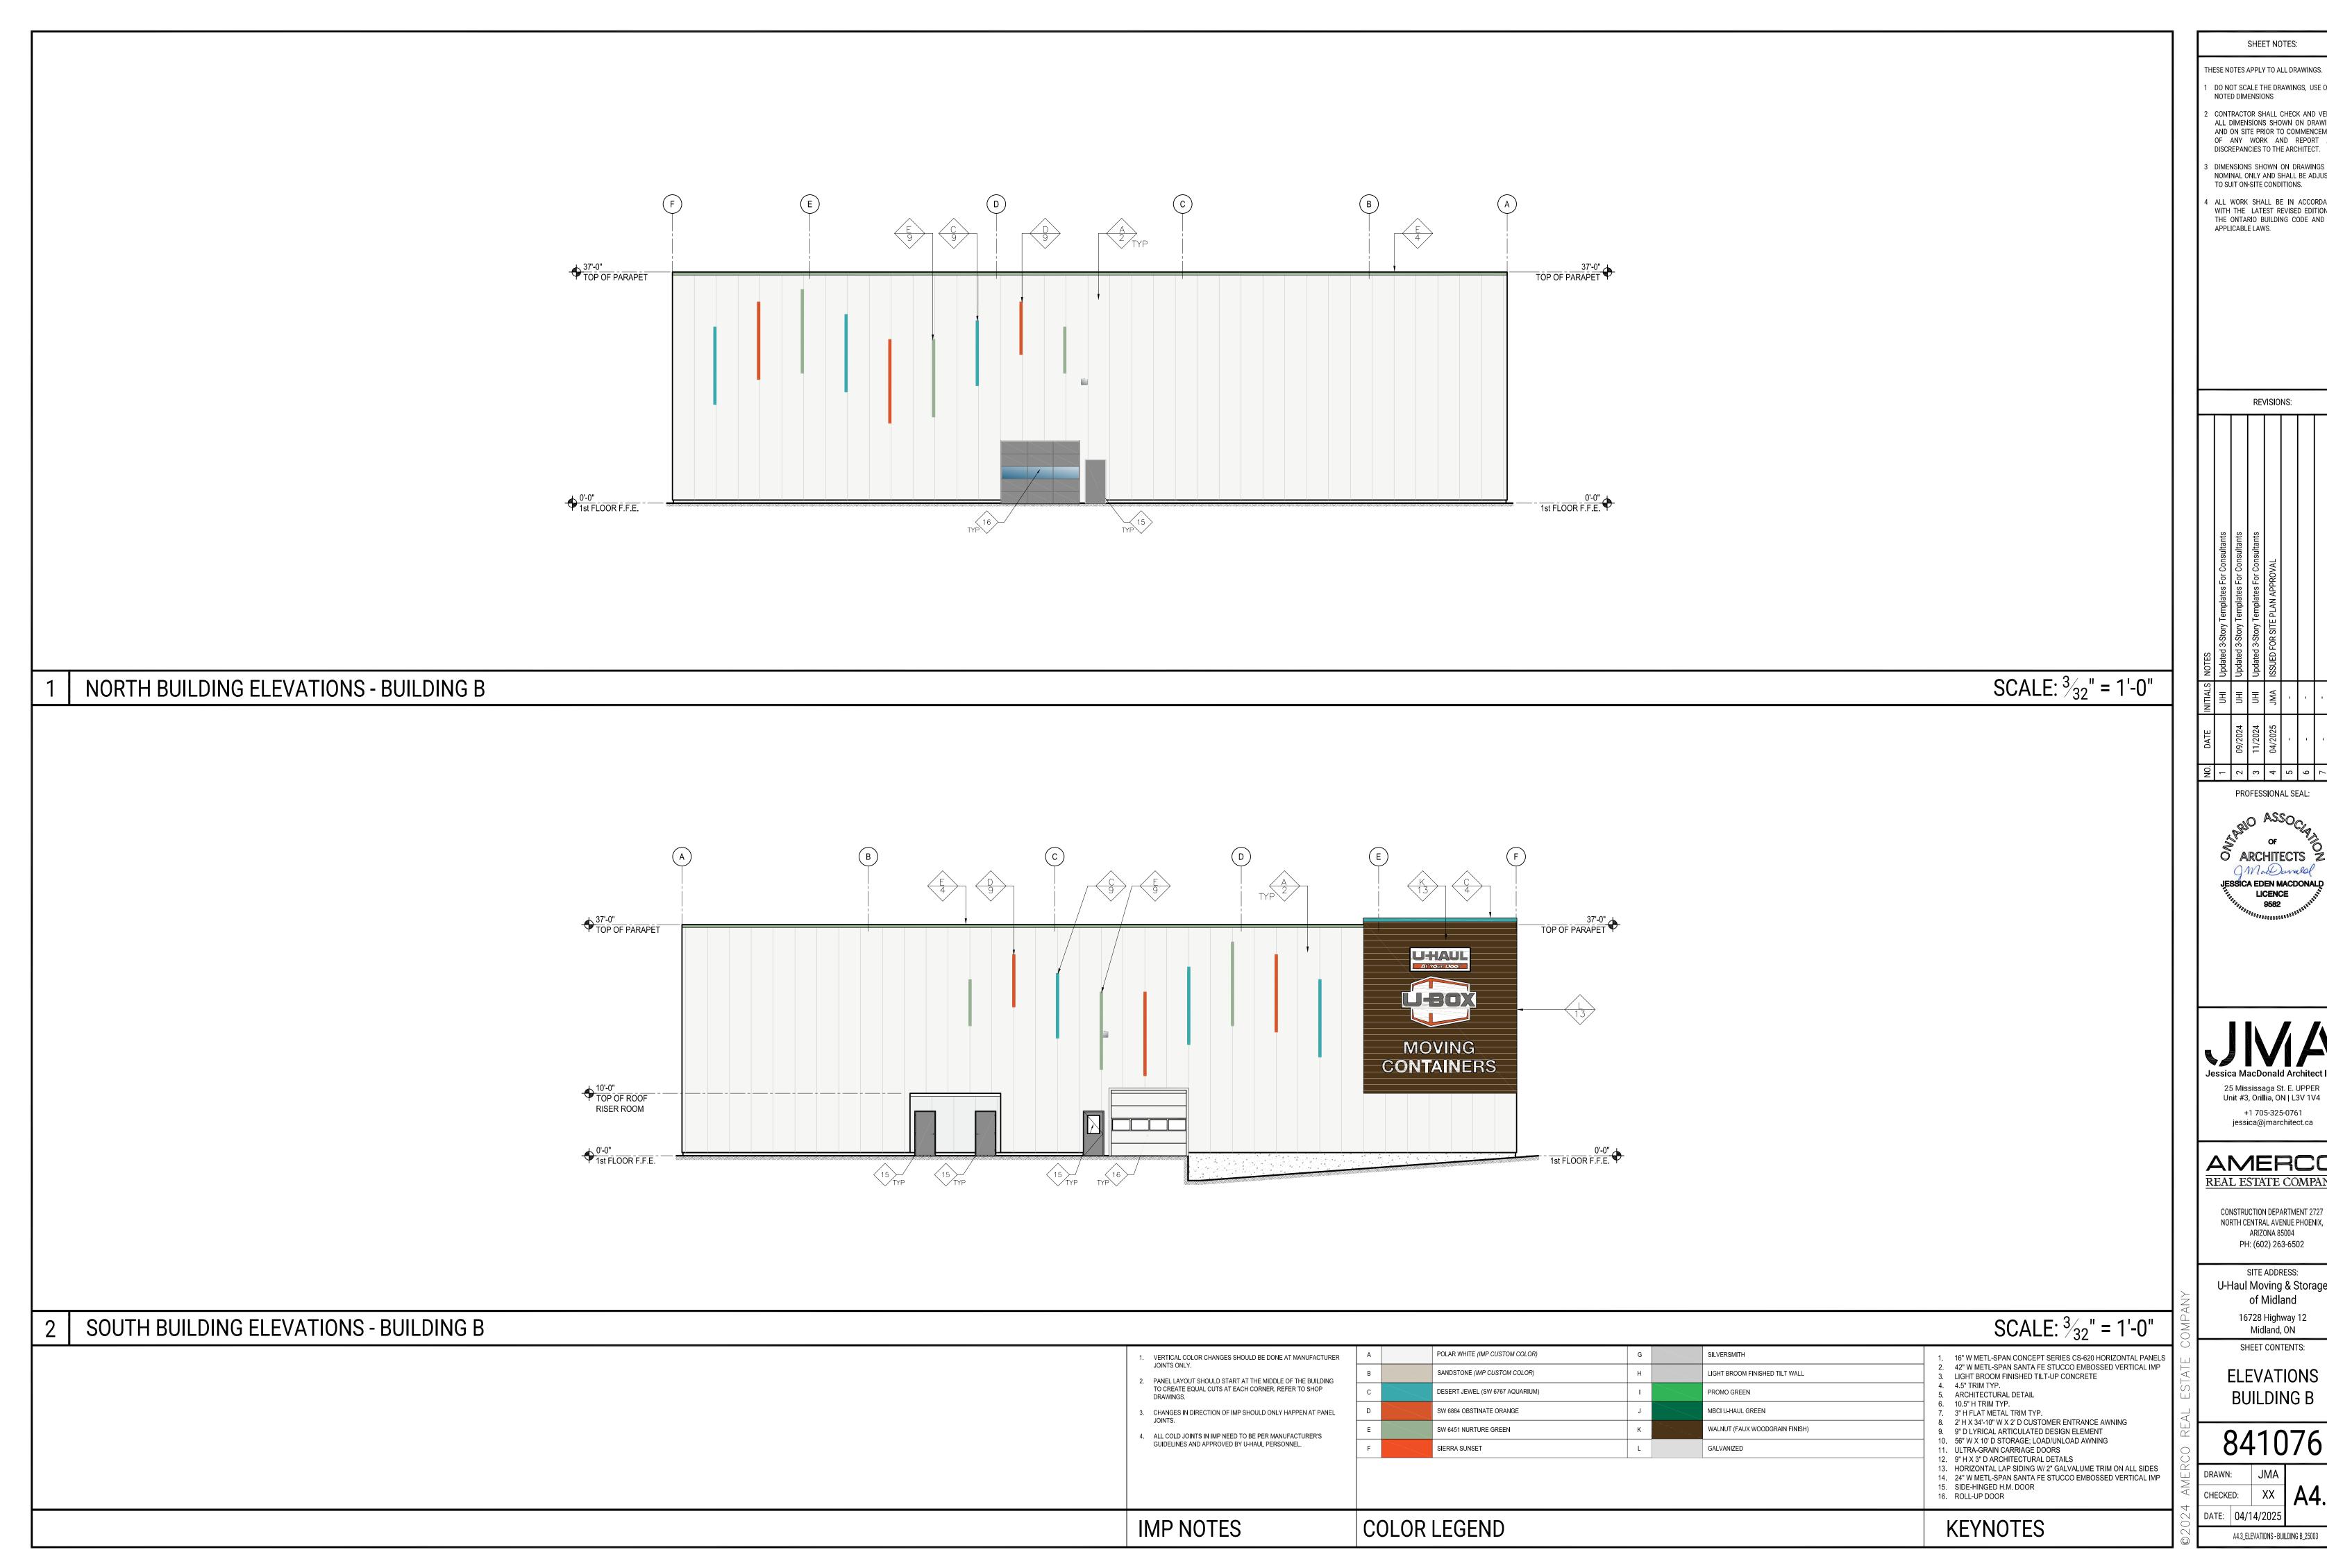

Midland, ON SHEET CONTENTS:

**ELEVATIONS** BUILDING B

841076

DRAWN: CHECKED: DATE: 04/14/2025

A4.3\_ELEVATIONS - BUILDING B\_25003

DISCREPANCIES TO THE ARCHITECT.

AMERCO. REAL ESTATE COMPANY

841076