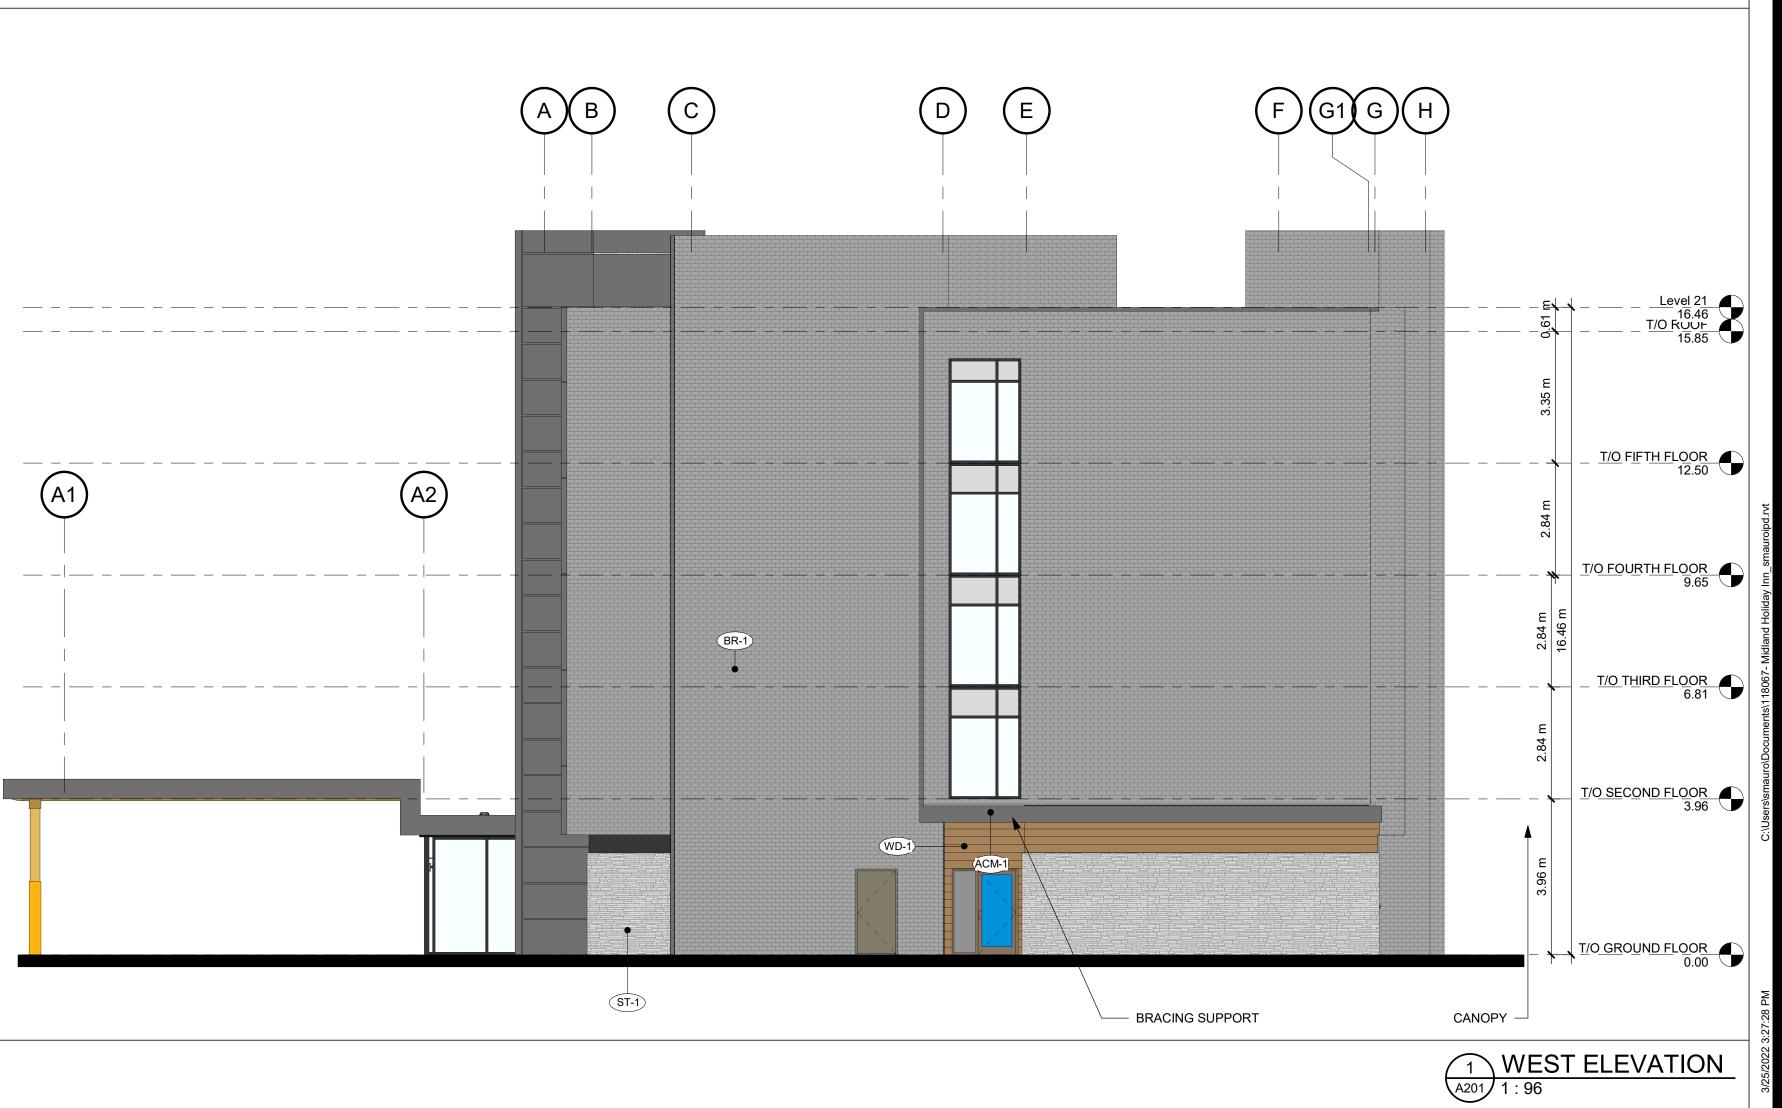

MIDLAND

EXTERIOR ELEVATION II

| START DATE  | 8/16/2018 |
|-------------|-----------|
| DRAWN BY    | NS, MOR   |
| CHECKED BY  | SM        |
| SCALE       | 1 : 96    |
| PROJECT NO. | 118067    |