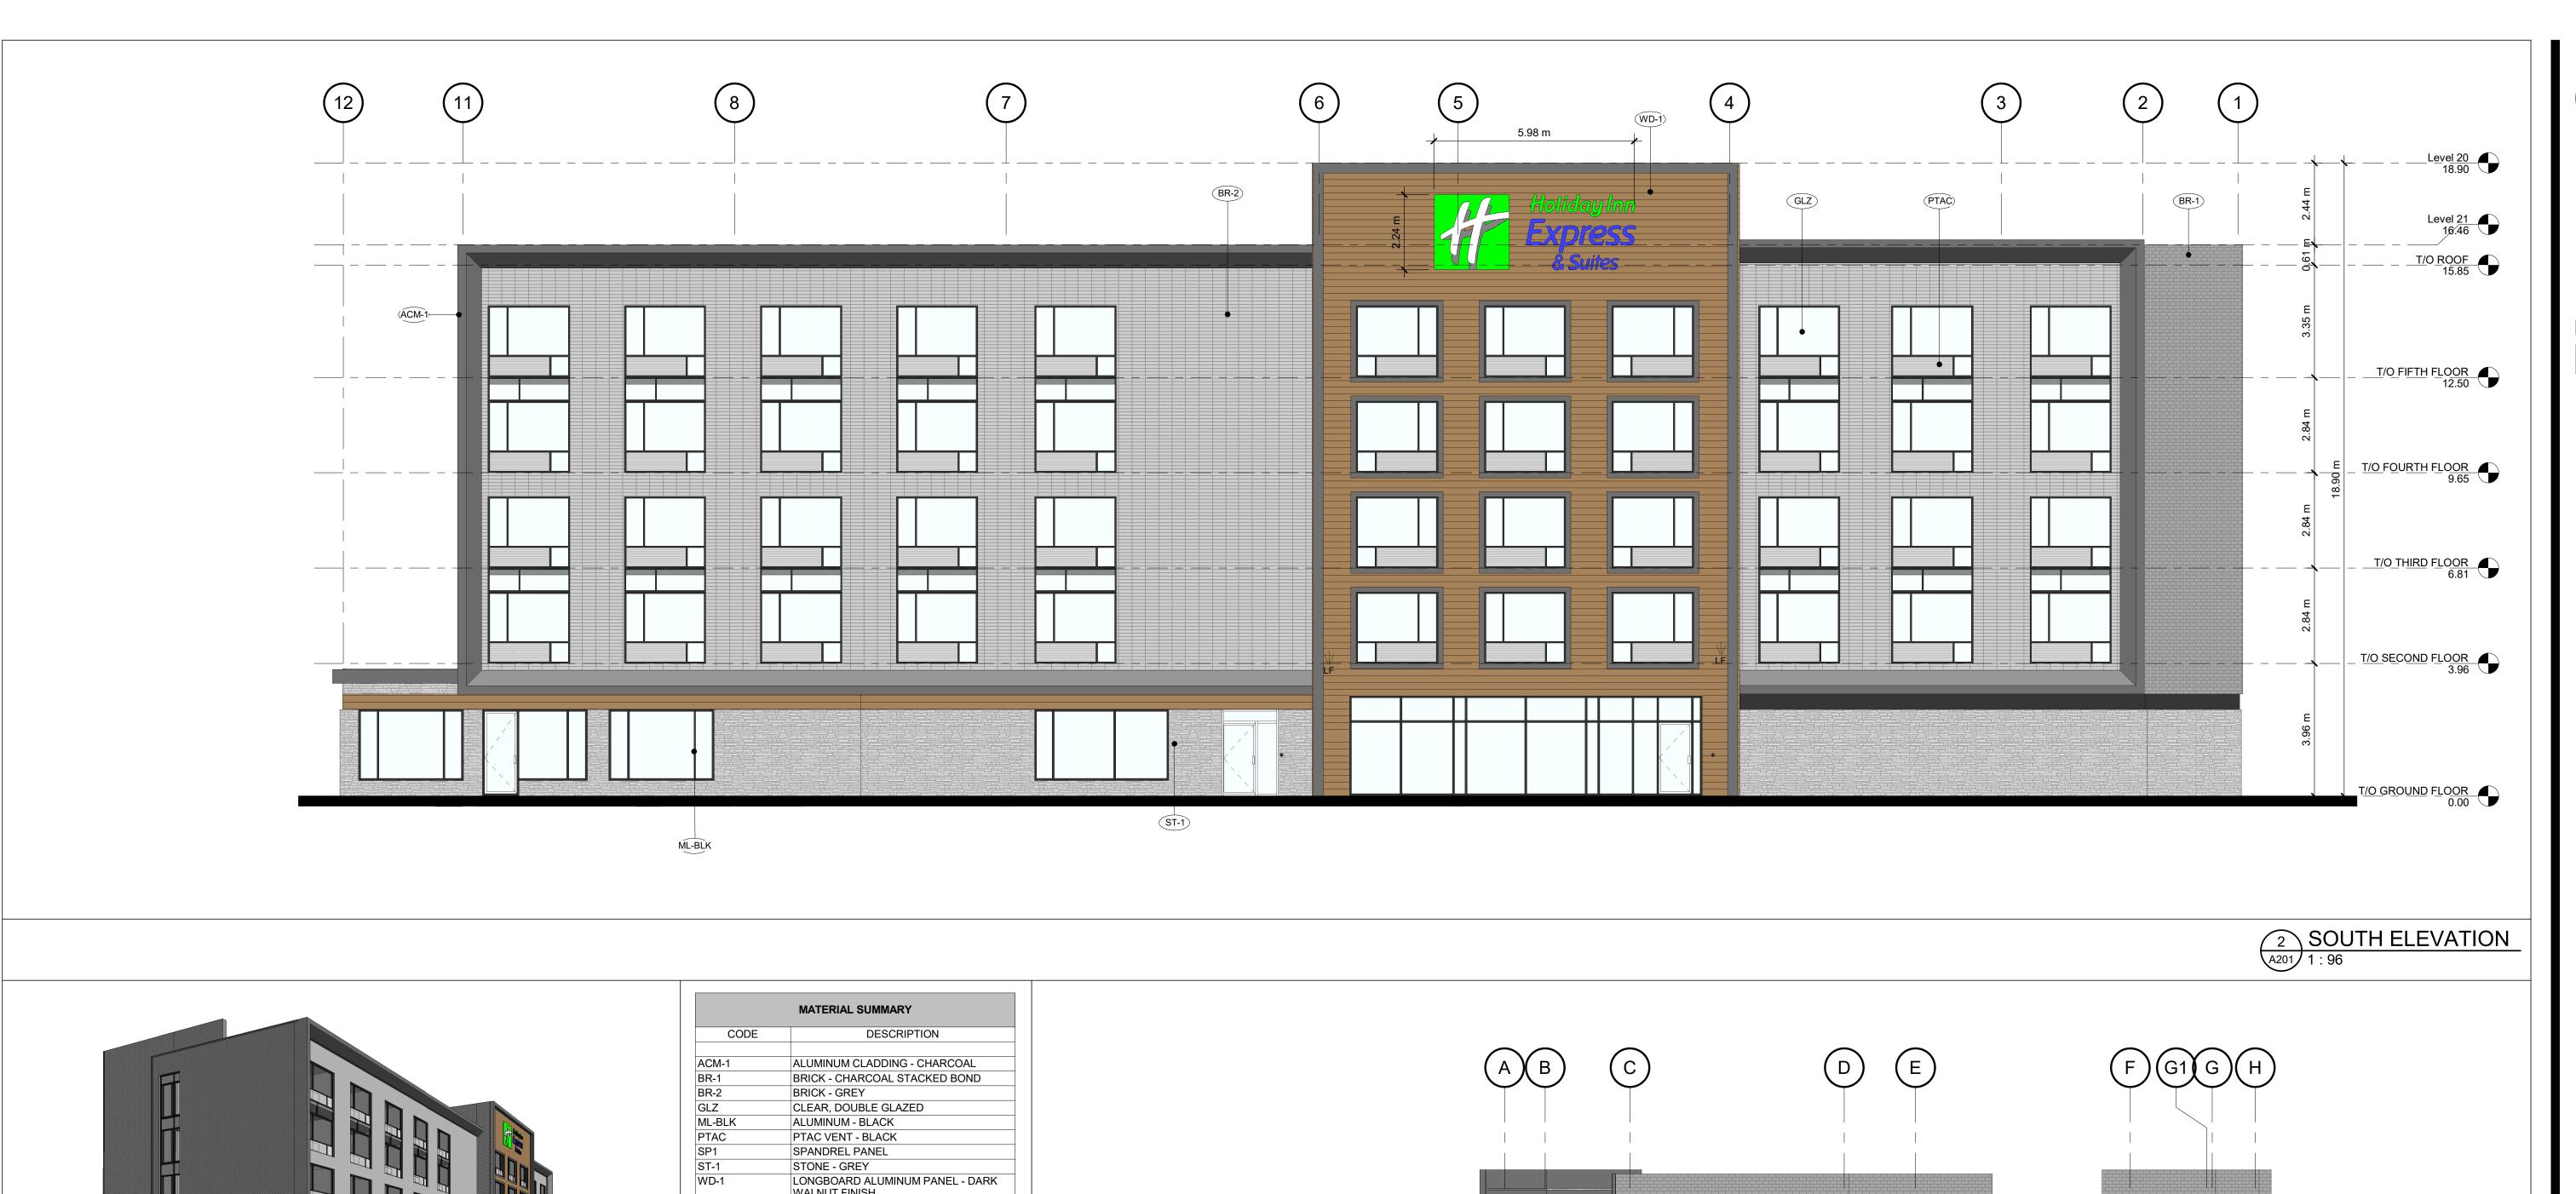

MIDLAND

EXTERIOR ELEVATION II

| START DATE  | 8/16/2018 |
|-------------|-----------|
| DRAWN BY    | NS, MOR   |
| CHECKED BY  | SM        |
| SCALE       | 1 : 96    |
| PROJECT NO. | 118067    |