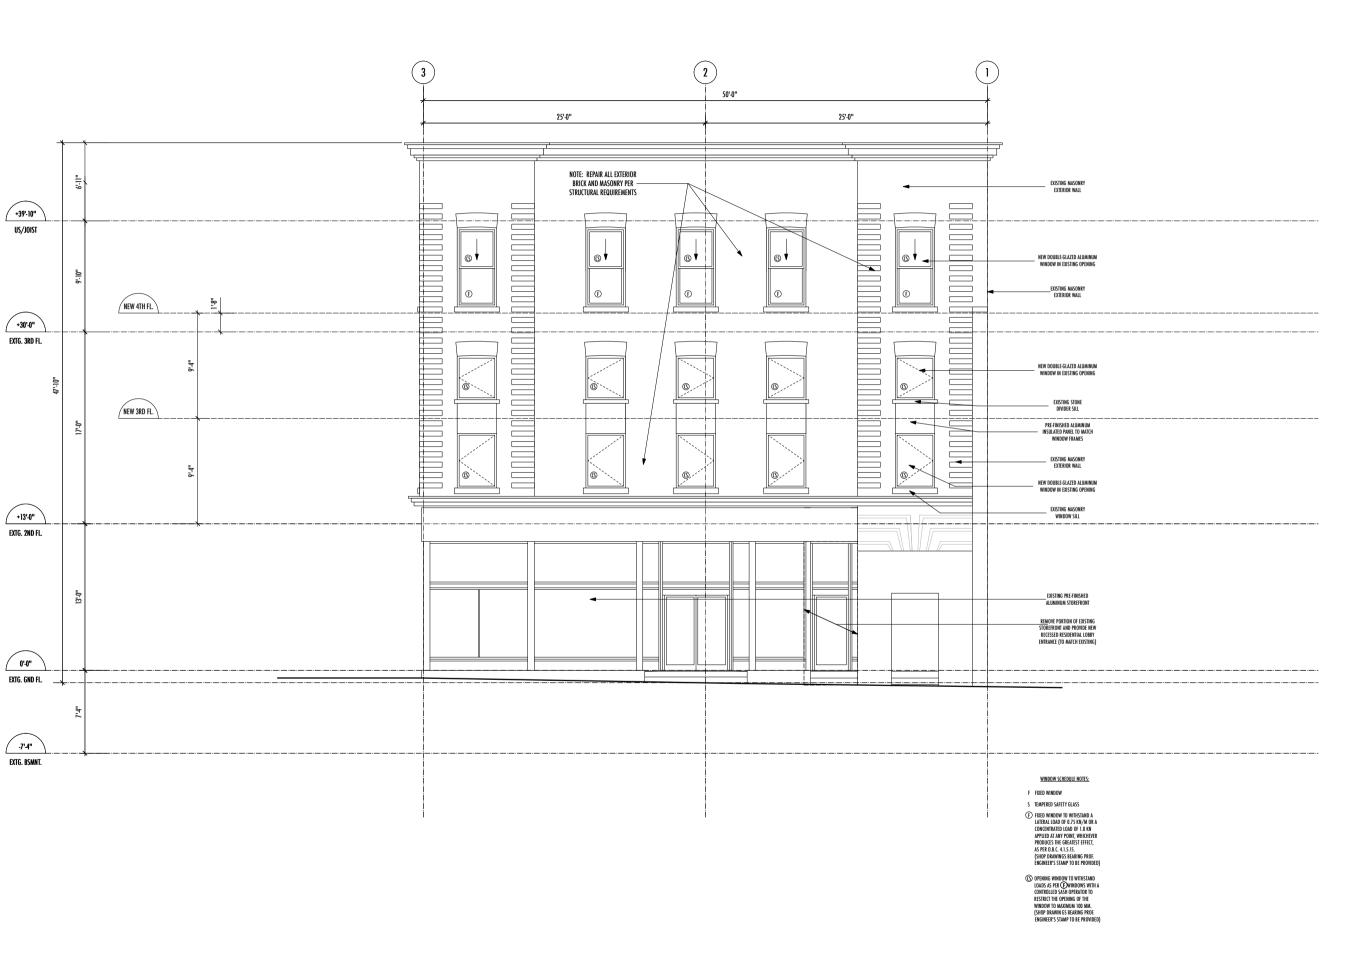

# Interior Alterations

234 King Street, Midland, Ontario OWNER: Petro Gold Ltd.