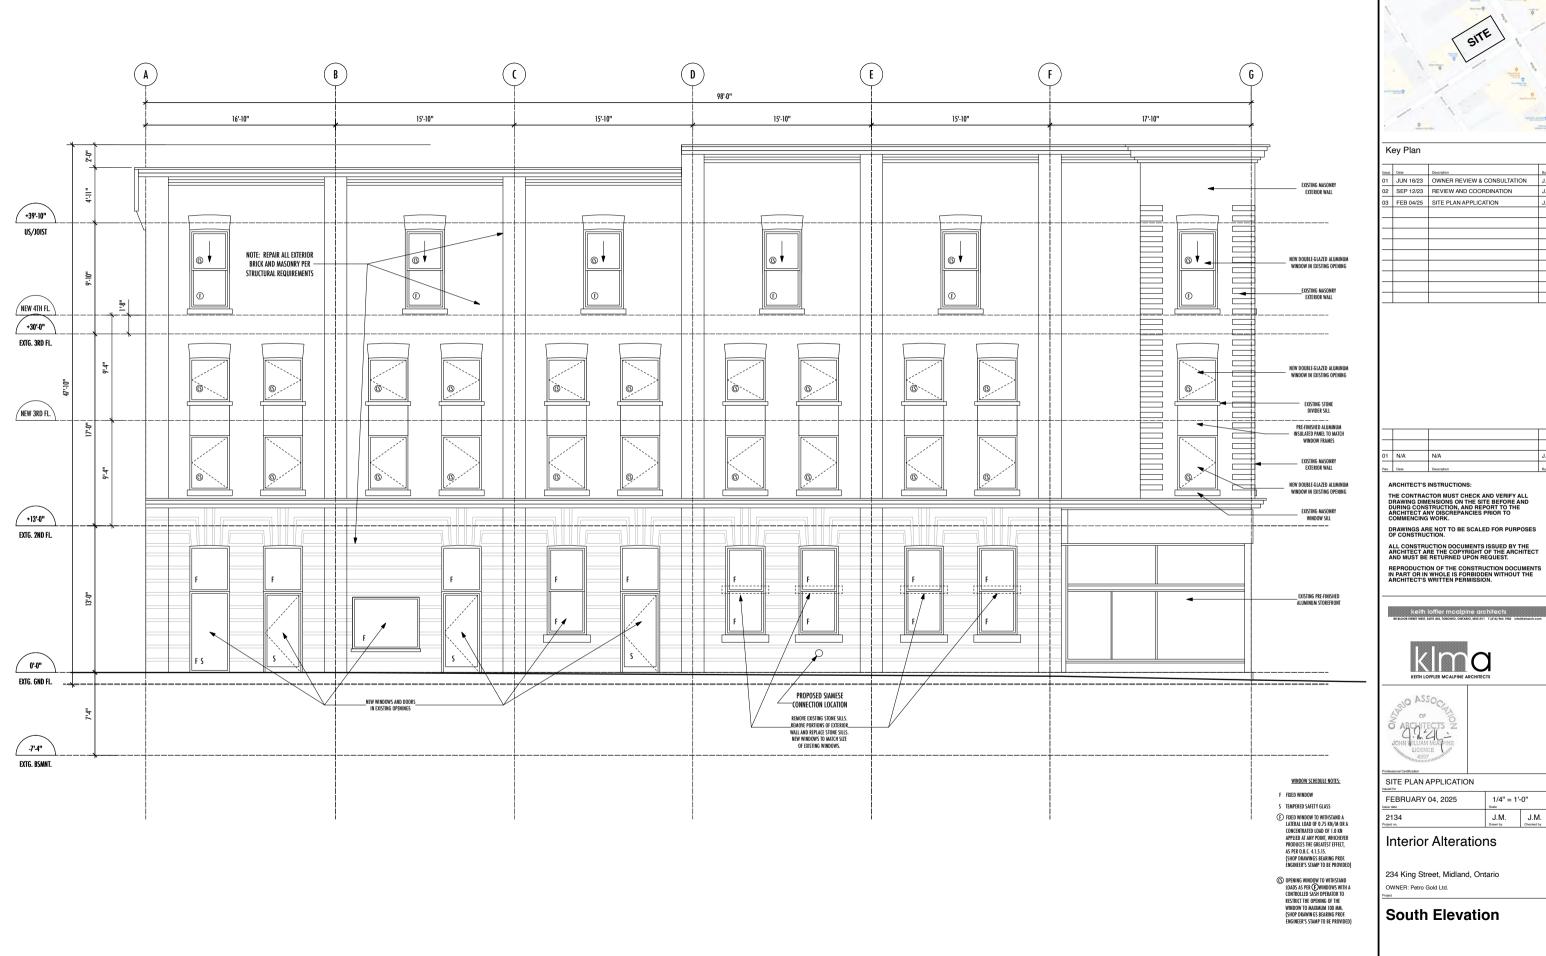

# Interior Alterations

234 King Street, Midland, Ontario OWNER: Petro Gold Ltd.