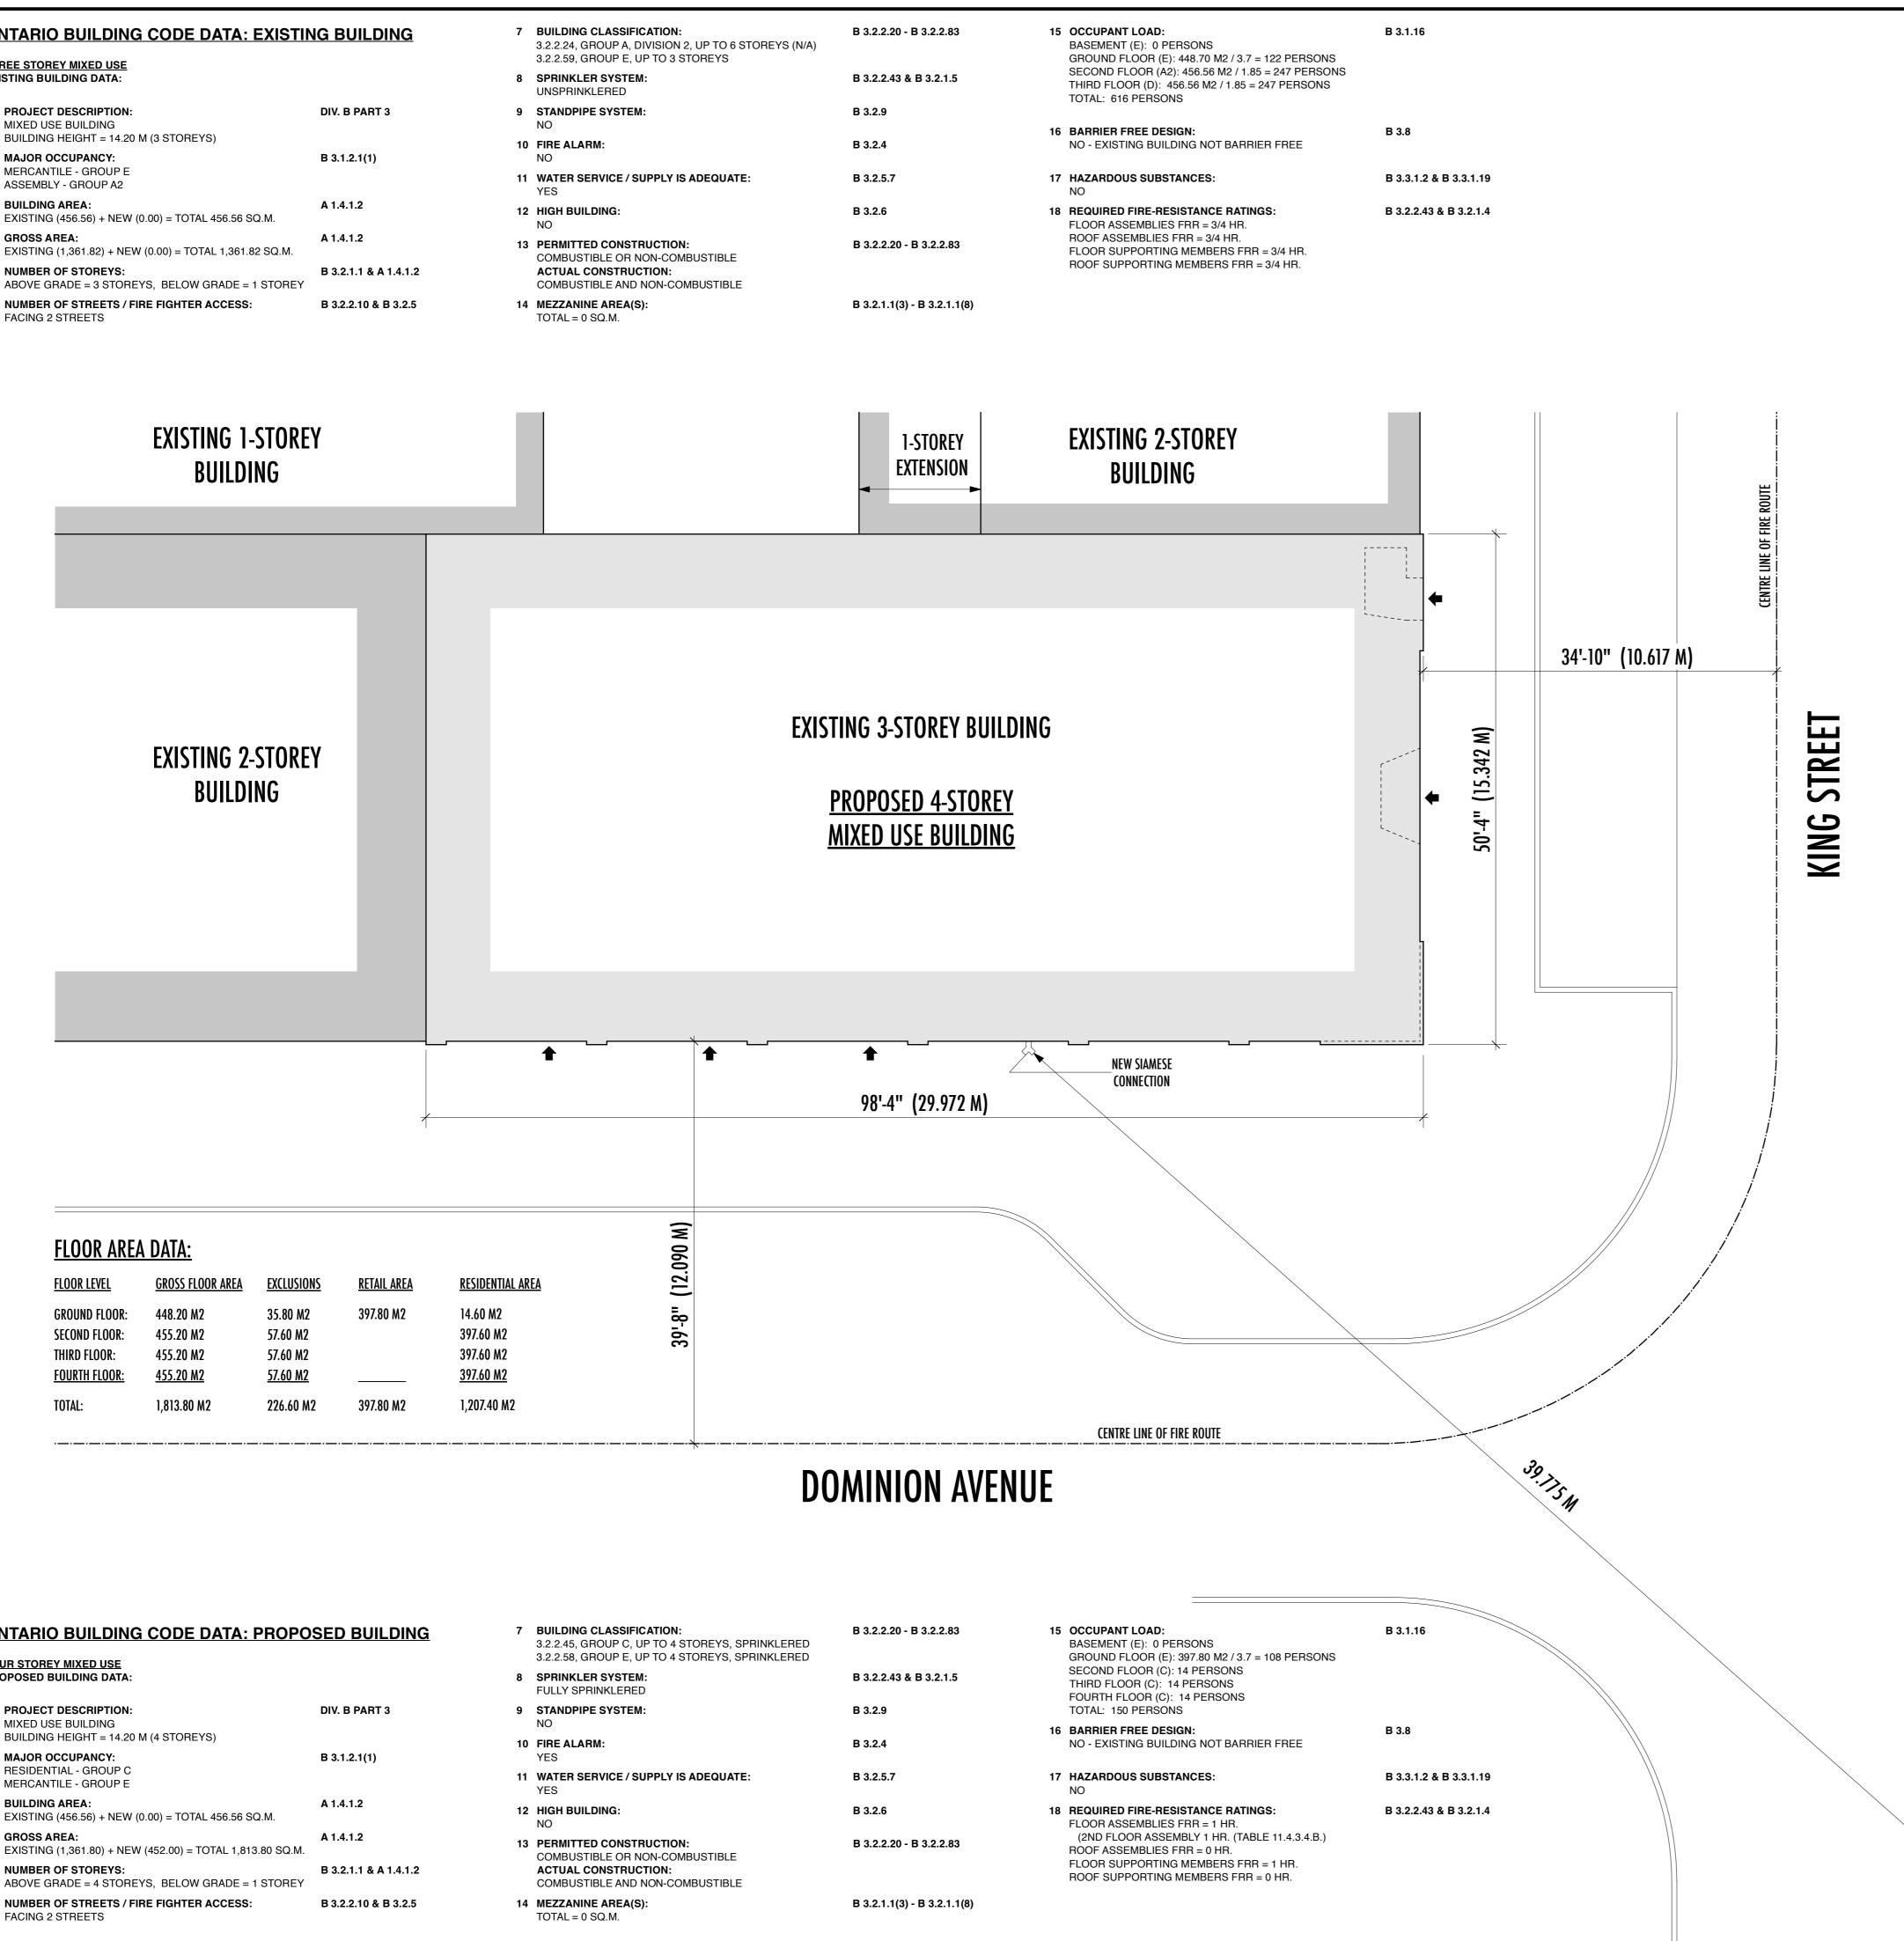

| EXISTIN | STOREY MIXED USE<br>IG BUILDING DATA:                                    |                       | 8  |                                                           |                     |
|---------|--------------------------------------------------------------------------|-----------------------|----|-----------------------------------------------------------|---------------------|
|         |                                                                          |                       | -  | SPRINKLER SYSTEM:<br>UNSPRINKLERED                        | B 3.2.2.43 & B 3.   |
|         | DJECT DESCRIPTION:<br>ED USE BUILDING                                    | DIV. B PART 3         | 9  | STANDPIPE SYSTEM:<br>NO                                   | В 3.2.9             |
|         | _DING HEIGHT = 14.20 M (3 STOREYS)<br>I <b>OR OCCUPANCY:</b>             | B 3.1.2.1(1)          | 10 | FIRE ALARM:<br>NO                                         | B 3.2.4             |
|         | RCANTILE - GROUP E<br>EMBLY - GROUP A2                                   |                       | 11 | WATER SERVICE / SUPPLY IS ADEQUATE:<br>YES                | B 3.2.5.7           |
|         | L <b>DING AREA:</b><br>STING (456.56) + NEW (0.00) = TOTAL 456.56 SQ.M.  | A 1.4.1.2             | 12 | HIGH BUILDING:<br>NO                                      | B 3.2.6             |
|         | <b>DSS AREA:</b><br>STING (1,361.82) + NEW (0.00) = TOTAL 1,361.82 SQ.M. | A 1.4.1.2             | 13 | PERMITTED CONSTRUCTION:<br>COMBUSTIBLE OR NON-COMBUSTIBLE | B 3.2.2.20 - B 3.2  |
|         | <b>IBER OF STOREYS:</b><br>VE GRADE = 3 STOREYS, BELOW GRADE = 1 STOREY  | B 3.2.1.1 & A 1.4.1.2 |    | ACTUAL CONSTRUCTION:<br>COMBUSTIBLE AND NON-COMBUSTIBLE   |                     |
|         | IBER OF STREETS / FIRE FIGHTER ACCESS:<br>ING 2 STREETS                  | B 3.2.2.10 & B 3.2.5  | 14 | MEZZANINE AREA(S):<br>TOTAL = 0 SQ.M.                     | B 3.2.1.1(3) - B 3. |

| ONTARIO BUILDING CODE DATA: PROPOSED BUILDING<br>FOUR STOREY MIXED USE     |                       |    | BUILDING CLASSIFICATION:<br>3.2.2.45, GROUP C, UP TO 4 STOREYS, SPRINKLERED<br>3.2.2.58, GROUP E, UP TO 4 STOREYS, SPRINKLERED | B 3.2.2.20 |
|----------------------------------------------------------------------------|-----------------------|----|--------------------------------------------------------------------------------------------------------------------------------|------------|
| PROPOSED BUILDING DATA:                                                    |                       | 8  | SPRINKLER SYSTEM:<br>FULLY SPRINKLERED                                                                                         | B 3.2.2.43 |
| 1 PROJECT DESCRIPTION:<br>MIXED USE BUILDING                               | DIV. B PART 3         | 9  | STANDPIPE SYSTEM:<br>NO                                                                                                        | B 3.2.9    |
| BUILDING HEIGHT = 14.20 M (4 STOREYS) 2 MAJOR OCCUPANCY:                   | B 3.1.2.1(1)          | 10 | FIRE ALARM:<br>YES                                                                                                             | B 3.2.4    |
| RESIDENTIAL - GROUP C<br>MERCANTILE - GROUP E                              |                       | 11 | WATER SERVICE / SUPPLY IS ADEQUATE:<br>YES                                                                                     | B 3.2.5.7  |
| 3 BUILDING AREA:<br>EXISTING (456.56) + NEW (0.00) = TOTAL 456.56 SQ.M.    | A 1.4.1.2             | 12 | HIGH BUILDING:<br>NO                                                                                                           | B 3.2.6    |
| 4 GROSS AREA:<br>EXISTING (1,361.80) + NEW (452.00) = TOTAL 1,813.80 SQ.M. | A 1.4.1.2             | 13 | PERMITTED CONSTRUCTION:<br>COMBUSTIBLE OR NON-COMBUSTIBLE                                                                      | B 3.2.2.2  |
| 5 NUMBER OF STOREYS:<br>ABOVE GRADE = 4 STOREYS, BELOW GRADE = 1 STOREY    | B 3.2.1.1 & A 1.4.1.2 |    | ACTUAL CONSTRUCTION:<br>COMBUSTIBLE AND NON-COMBUSTIBLE                                                                        |            |
| 6 NUMBER OF STREETS / FIRE FIGHTER ACCESS:                                 | B 3.2.2.10 & B 3.2.5  | 14 | MEZZANINE AREA(S):                                                                                                             | B 3.2.1.1  |