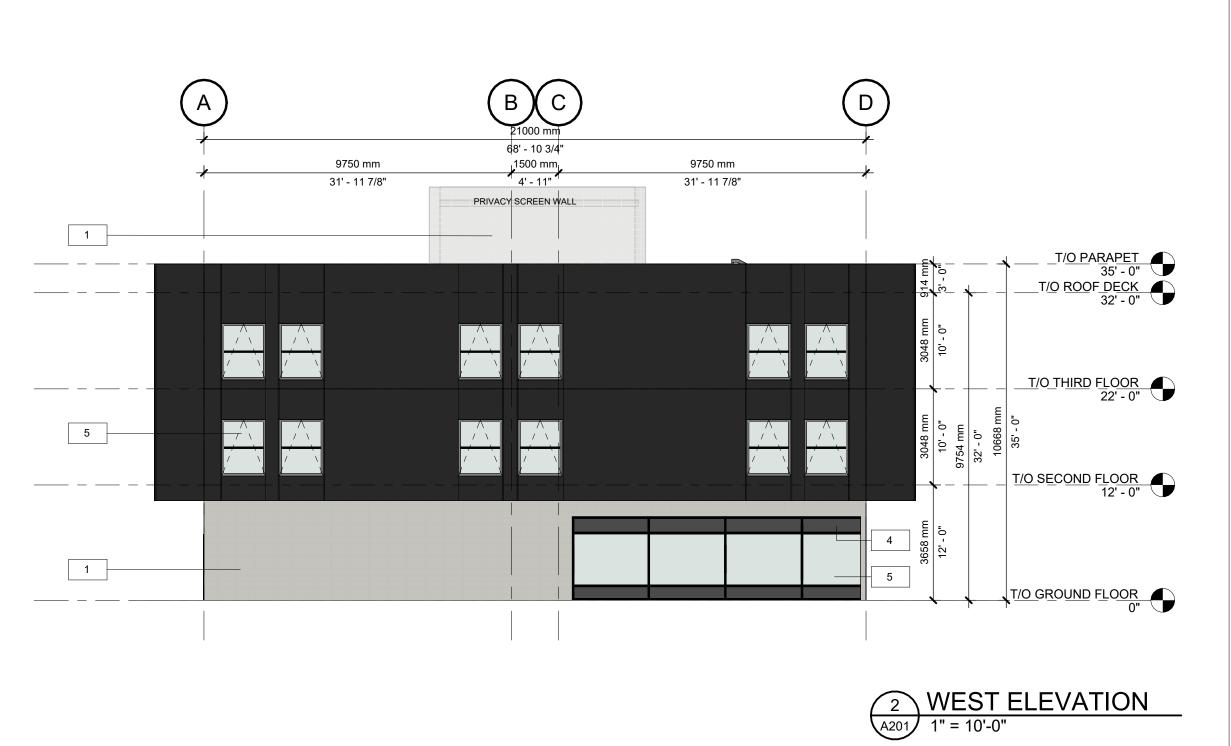

SEAL

BALM BEACH COMMERCIAL BUILDING D

Enter address here

SHEET NAME

EXTERIOR ELEVATION I

START DATE

OCTOBER 2022

DRAWN BY

HK

CHECKED BY

SCALE

1" = 10'-0"

PROJECT NO.

122055

A201

2 SOUTH ELEVATION A202 1" = 10'-0" Chämberläin
Architects
Constructors
Managers