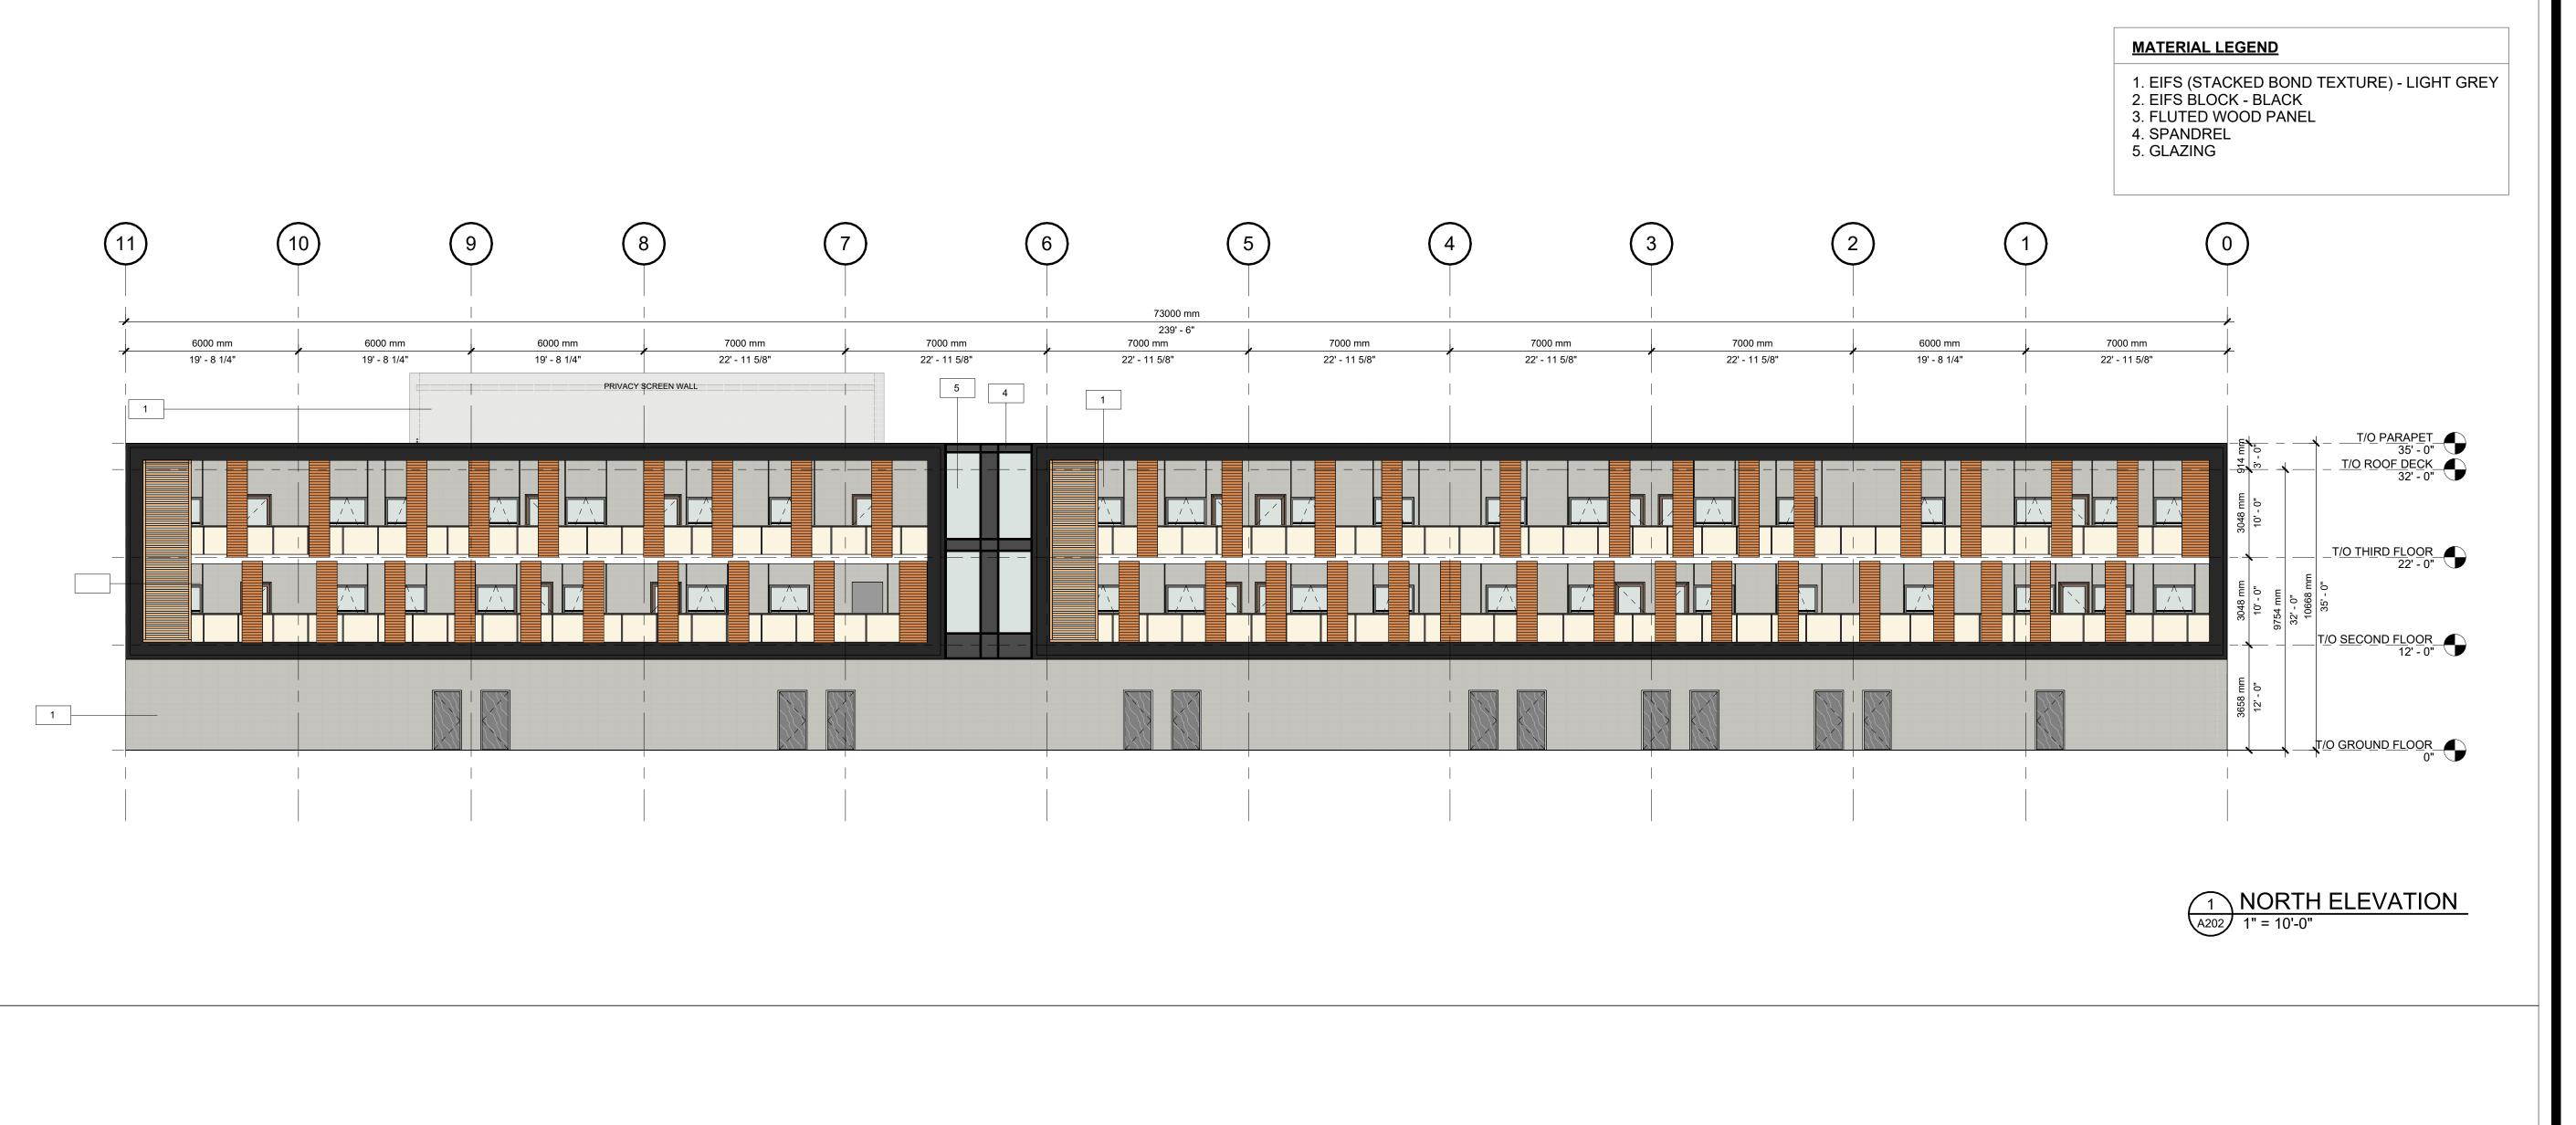

SEAL

BALM BEACH COMMERCIAL BUILDING D

Enter address here

SHEET NAME

EXTERIOR ELEVATION II

START DATE

OCTOBER 2022

DRAWN BY

HK

CHECKED BY

SM

SCALE

1" = 10'-0"

PROJECT NO.

122055

A202