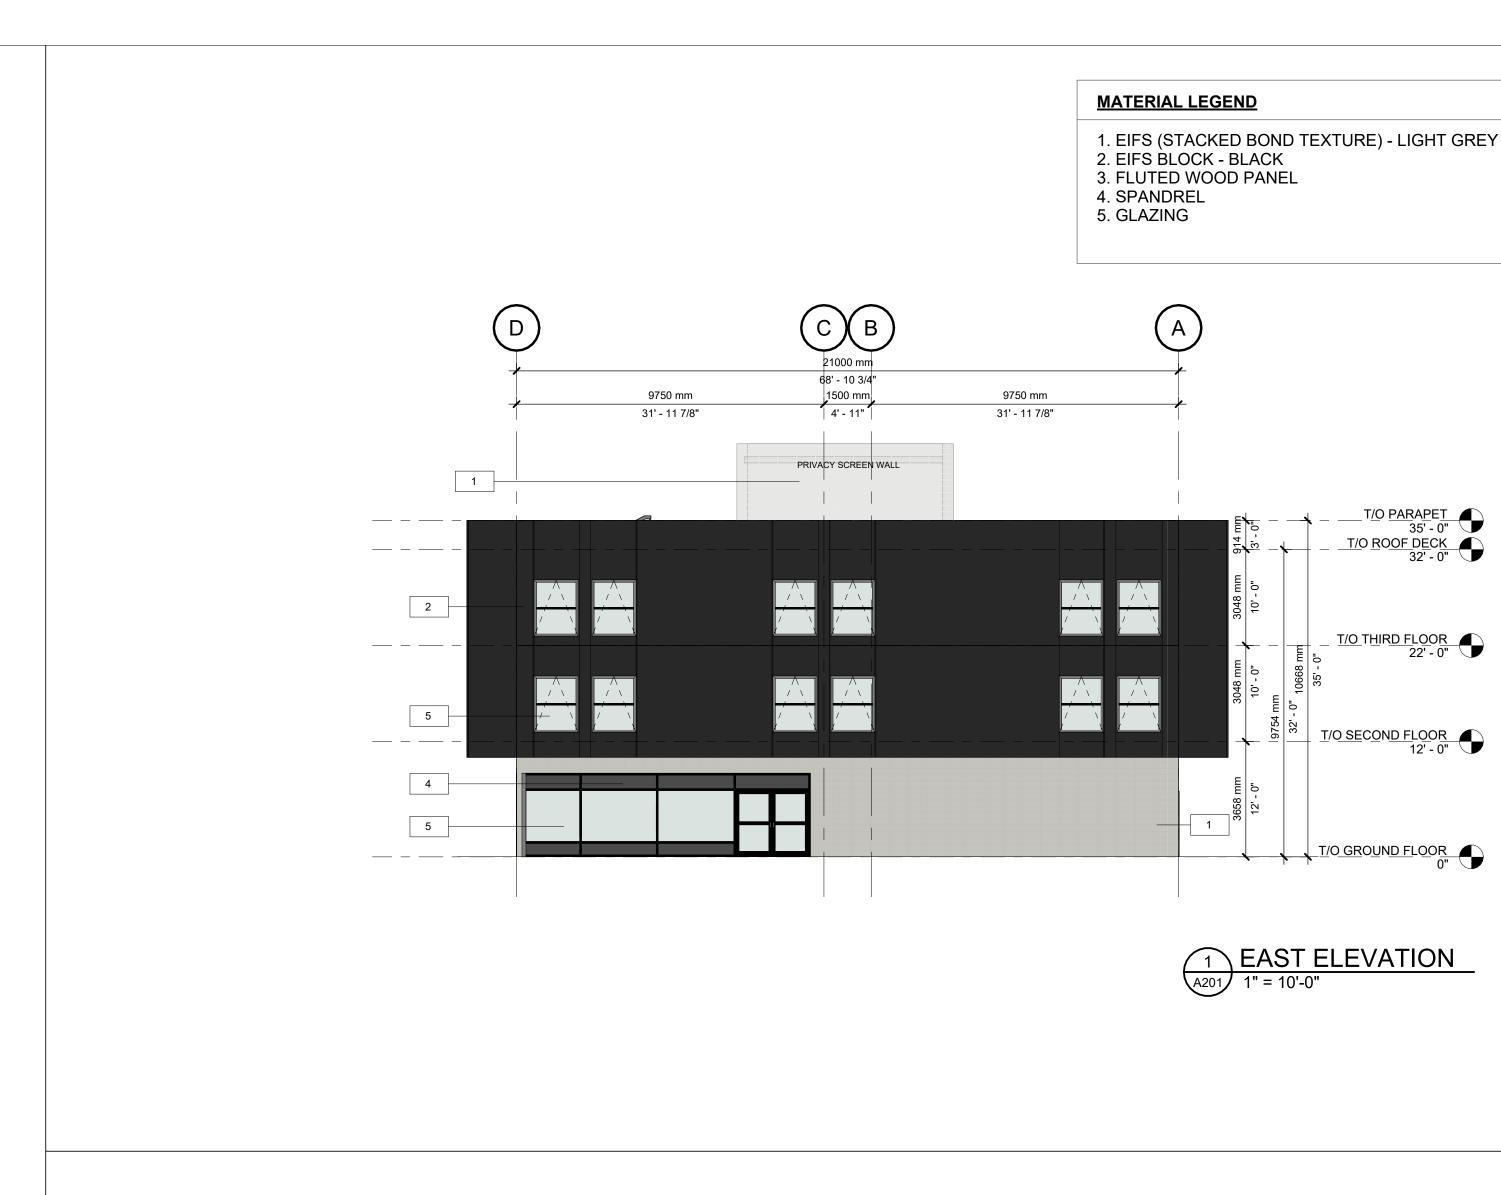

SEAL

BALM BEACH COMMERCIAL BUILDING D

Enter address here

SHEET NAME

EXTERIOR ELEVATION I

START DATE

OCTOBER 2022

DRAWN BY

HK

CHECKED BY

SCALE

1" = 10'-0"

PROJECT NO.

122055

A201

2 SOUTH ELEVATION A202 1" = 10'-0" Chämberläin
Architects
Constructors
Managers