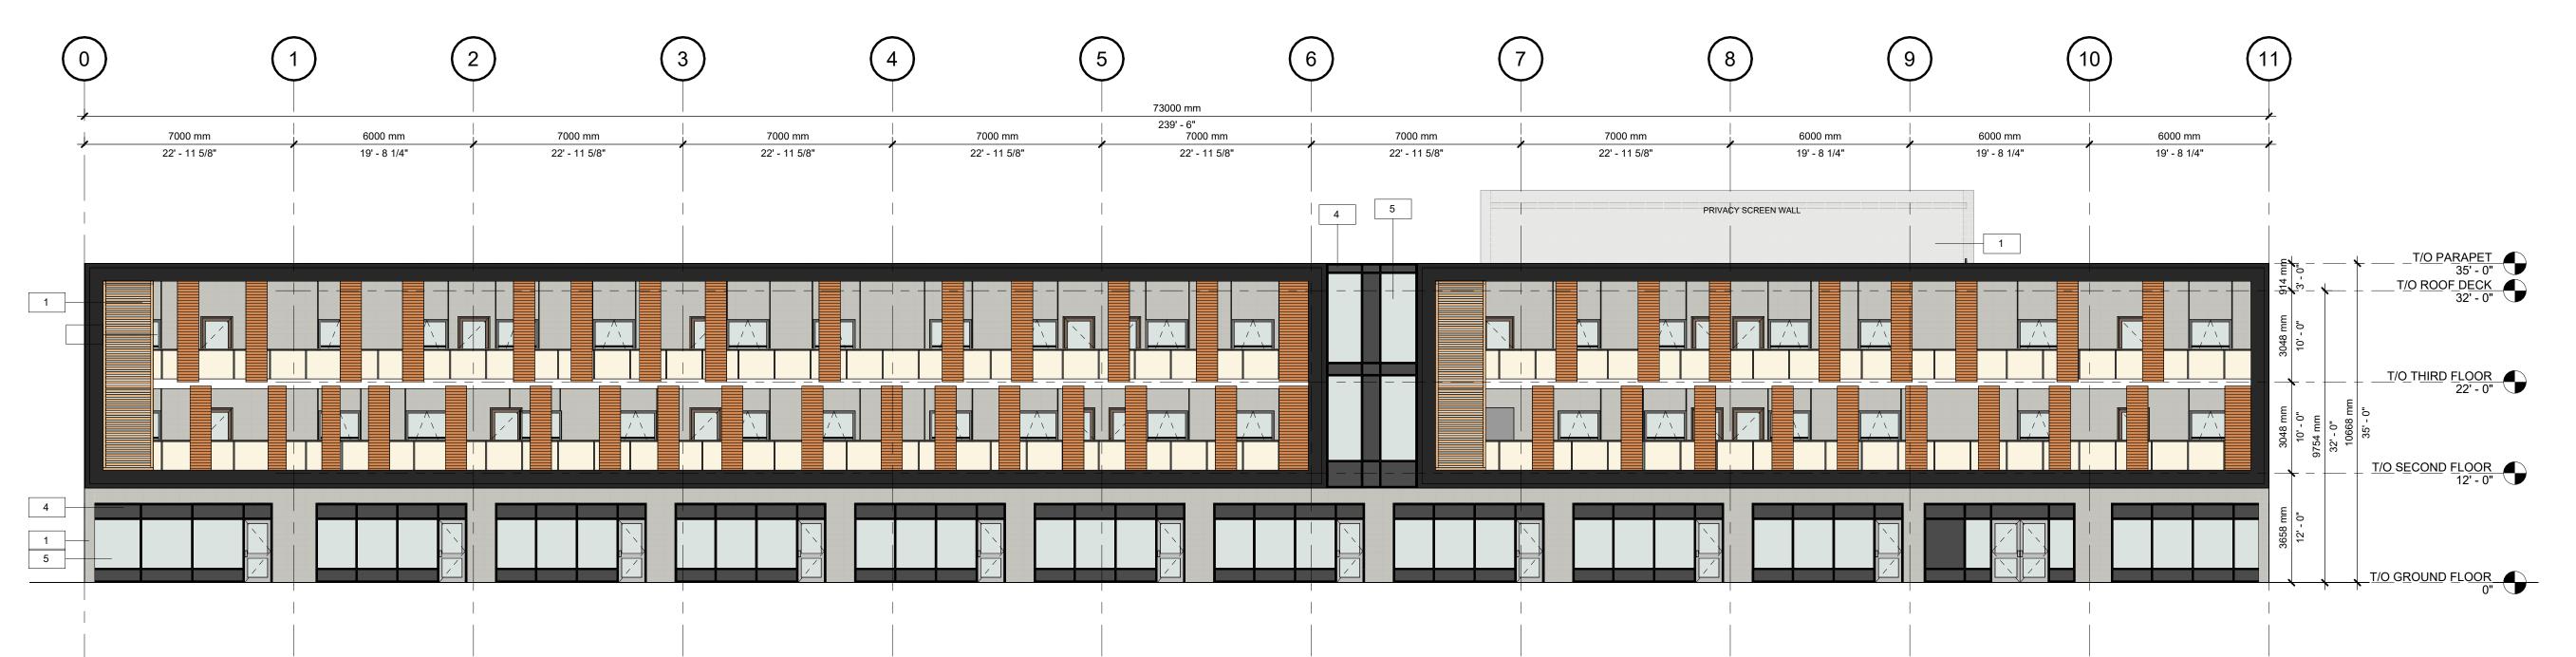

HK

CHECKED BY

SCALE

1" = 10'-0"

PROJECT NO.

122055

A201

2 SOUTH ELEVATION A202 1" = 10'-0" Chämberläin
Architects
Constructors
Managers

SEAL

BALM BEACH COMMERCIAL BUILDING D

Enter address here

SHEET NAME

EXTERIOR ELEVATION II

START DATE

OCTOBER 2022

DRAWN BY

HK

CHECKED BY

SM

SCALE

1" = 10'-0"

PROJECT NO.

122055

A202