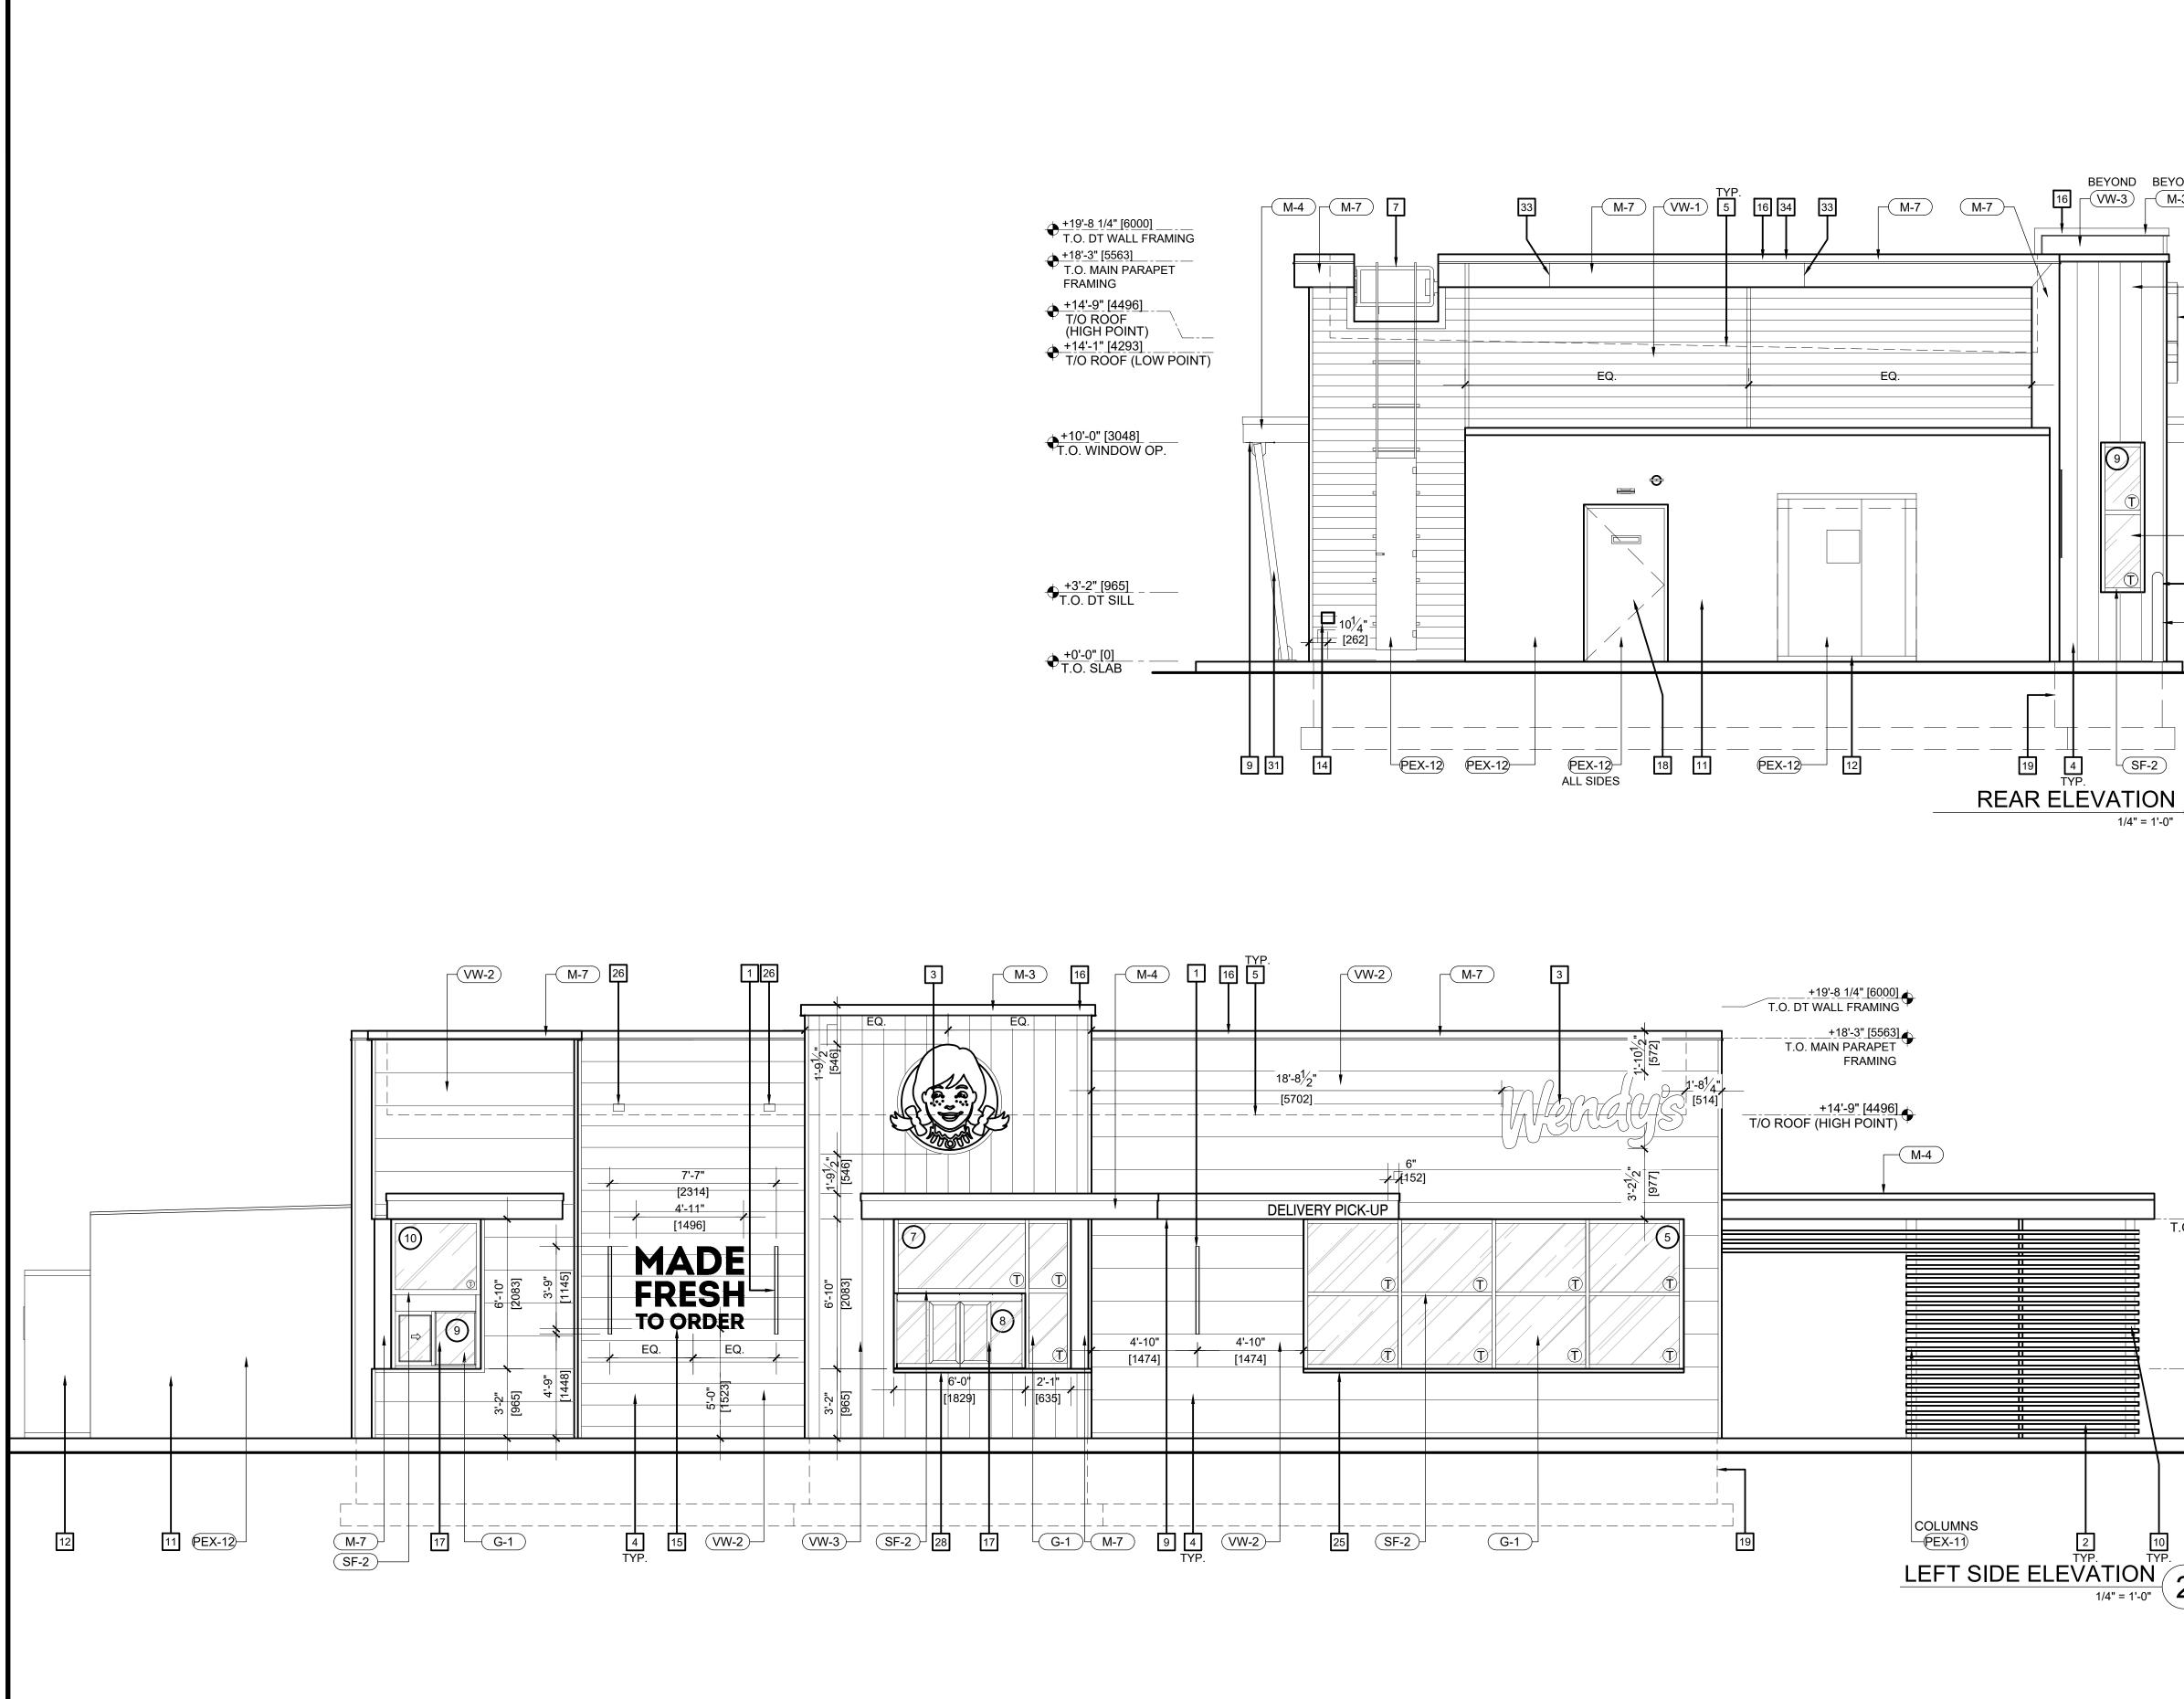

|                                          | FY           | TERIOR FINISHES SCHEDULE                                                                                                                                                                                                                                                               | SITE NUMBER: 6163                                                         |
|------------------------------------------|--------------|----------------------------------------------------------------------------------------------------------------------------------------------------------------------------------------------------------------------------------------------------------------------------------------|---------------------------------------------------------------------------|
|                                          |              | 1                                                                                                                                                                                                                                                                                      | BASE MODEL: GLOBAL DESIGN 40+                                             |
|                                          | SF-2         | STOREFRONT - "BLACK"                                                                                                                                                                                                                                                                   | ASSET TYPE: FRANCHISE<br>CLASSIFICATION: NEW                              |
|                                          | PUW          | PICK-UP WINDOW TO MATCH STOREFRONT                                                                                                                                                                                                                                                     | OWNER: FRANCHISE                                                          |
|                                          | M-1<br>M-3   | PARAPET CAP / BRAKE METAL -"DARK BRONZE"<br>EXCEPTIONAL METALS - "BRIGHT RED"                                                                                                                                                                                                          | BASE VERSION: 2021                                                        |
|                                          | M-4          | EXCEPTIONAL METALS - "SILVER METALLIC"                                                                                                                                                                                                                                                 | UPGRADE CLASSIFICATION:                                                   |
| EYOND                                    | M-5          | BRAKE METALS - "CLEAR ANODIZED"                                                                                                                                                                                                                                                        | FRANCHISE NEW BUILD                                                       |
| M-3                                      | M-7          | EXCEPTIONAL METALS - "CUSTOM DARK GREY"                                                                                                                                                                                                                                                | FURNITURE PACKAGE: (2.0) UM                                               |
| $\overline{\mathbf{H}}$                  | VW-1         | VICWEST PREFINISHED METAL SIDING - "DARK CEDAR"                                                                                                                                                                                                                                        | BRÍGHT                                                                    |
| <u> </u>                                 | VW-2         | VICWEST PREFINISHED METAL SIDING - "DARK GRAY"                                                                                                                                                                                                                                         | DRAWING RELEASE: FALL 2021                                                |
| (VW-2)                                   | VW-3         | VICWEST PREFINISHED METAL SIDING - "DARK RED"                                                                                                                                                                                                                                          |                                                                           |
| 3                                        | VW-4         | VICWEST PREFINISHED METAL SIDING - UNDERSIDE SOFFIT "SILVER"                                                                                                                                                                                                                           |                                                                           |
|                                          | BL-1         | BOLLARD SLEEVE - "YELLOW"                                                                                                                                                                                                                                                              |                                                                           |
|                                          | PEX-1        | PAINT - DARK BRONZE (SEE PAINT SCHEDULE)                                                                                                                                                                                                                                               |                                                                           |
| M-4                                      | PEX-10       | PAINT / POWDER COAT - BLACK (SEE PAINT SCHEDULE)                                                                                                                                                                                                                                       |                                                                           |
|                                          | PEX-11       | PAINT - TAN (SEE PAINT SCHEDULE)                                                                                                                                                                                                                                                       | TRUE NORTH CONSTRUCTION                                                   |
|                                          | PEX-12       | PAINT - "SW 7674 PEPPERCORN"                                                                                                                                                                                                                                                           |                                                                           |
|                                          | PEX-13       | PAINT - "SW 6103 KILIM BEIGE"                                                                                                                                                                                                                                                          | AUL ARCHITECT INC.                                                        |
|                                          | PEX-14       | PAINT - "SW 6090 JAVA"                                                                                                                                                                                                                                                                 | TORONTO • VANCOUVER                                                       |
|                                          | G-1          | 1" INSULATED GLASS                                                                                                                                                                                                                                                                     | 2660 Sherwood Heights Dr. Suite 200, Oakville, Ontario, L6J 7Y8           |
| (G-1)                                    | G-5          | 1" INSULATED FROSTED GLASS                                                                                                                                                                                                                                                             | www.kpaularchitect.com<br>(905)337-9800 fax (905)337-1986                 |
|                                          |              | ED NOTES:                                                                                                                                                                                                                                                                              |                                                                           |
| 8                                        |              | WALL MOUNTED LIGHT FIXTURE. TYP. REFER TO ELECTRICAL DRAWINGS.<br>LIGHT FIXTURE MOUNTED TO RECESSED JUNCTION BOX.                                                                                                                                                                      | PROJECT TYPE: GLOBAL                                                      |
| •( <u>BL-1</u> )                         |              | 2"- 16" GAUGE ALUMINUM TUBING. PAINT COLOUR TO BE PEX-14. SUPPLY AND INSTALL BY G.C.                                                                                                                                                                                                   | DESIGN 40+                                                                |
| <b><u>-</u></b>                          |              | WENDY'S ILLUMINATED SIGNAGE (WHITE LETTERS) TO BE PROVIDED AND<br>INSTALLED BY SIGNAGE SUPPLIER. G.C. TO PROVIDE WOOD BLOCKING,<br>FINAL ELEC. CONNECTION AND PLATFORM SERVING TRANSFORMER.<br>CONFIRM SIGNAGE SIZES, STYLE, MOUNTING HEIGHT AND LOCATION W/<br>APPROVED SIGNAGE DWGS. | e e                                                                       |
|                                          | 4            | EXTERIOR VICWEST WALL FINISH. REFER TO FINISHES SCHEDULE.                                                                                                                                                                                                                              |                                                                           |
| )                                        | 5            | DASHED LINE INDICATES ROOF LINE.                                                                                                                                                                                                                                                       |                                                                           |
|                                          |              | ROOF TOP UNITS. REFER TO ROOF PLAN AND MECHANICAL DRAWINGS.                                                                                                                                                                                                                            |                                                                           |
| ""                                       |              | ROOF LADDER W/ SAFETY GATE. COLOUR TO BE PEX-12. REFER TO DETAIL                                                                                                                                                                                                                       |                                                                           |
|                                          |              | ON SHEET A4.3.                                                                                                                                                                                                                                                                         | S ROAD<br>ONTARI                                                          |
|                                          | 8            | 6" DIA. CONCRETE FILLED METAL PIPE BOLLARD W/ BOLLARD SLEEVE.                                                                                                                                                                                                                          | ROAD                                                                      |
|                                          |              | NEW OVERHANG CANOPY. REFER TO DETAILS AND STRUCTURAL DRAWINGS.                                                                                                                                                                                                                         |                                                                           |
|                                          |              |                                                                                                                                                                                                                                                                                        | D, O                                                                      |
|                                          |              | PAINT COLUMNS PEX-11 (PATIO ONLY).                                                                                                                                                                                                                                                     |                                                                           |
|                                          |              | PRE-FINISHED WALK IN COOLER/ FREEZER. PREFINISH COLOUR TO BE<br>PEX-12                                                                                                                                                                                                                 |                                                                           |
|                                          |              | USED COOKING OIL AND CO2 ENCLOSURE. PRE-FINISHED PEX-12. REFER<br>TO MECHANICAL DRAWINGS.                                                                                                                                                                                              |                                                                           |
|                                          | 13           | NOT USED.                                                                                                                                                                                                                                                                              |                                                                           |
|                                          | 14           | REMOTE SUCTION FOR GREASE INTERCEPTOR C/W LOCKABLE DUST CAP.                                                                                                                                                                                                                           | DO NOT SCALE THE DRAWINGS.                                                |
|                                          | 15           | NON-ILLUMINATED SIGNAGE. SUPPLY AND INSTALL BY SIGN COMPANY.                                                                                                                                                                                                                           | THE CONTRACTOR WILL CHECK AND<br>VERIFY DIMENSIONS AND REPORT ERRORS      |
|                                          |              | PREFINISHED METAL PARAPET CAP W/ DRIP EDGE (BEYOND). ENSURE                                                                                                                                                                                                                            | AND OMISSIONS TO THE CONSULTANT.<br>THIS DRAWING WILL NOT BE USED FOR     |
|                                          |              | METAL FLASHING OVER LAP 6"MIN. ON EXTERIOR FINISHES.                                                                                                                                                                                                                                   | CONSTRUCTION PURPOSES UNTIL ISSUED<br>FOR CONSTRUCTION BY THE CONSULTANT. |
|                                          |              | DRIVE-THRU PICK UP WINDOW. REFER TO WINDOW SCHEDULE ON SHEET                                                                                                                                                                                                                           |                                                                           |
| +10'-0" [3048] 🔺                         |              |                                                                                                                                                                                                                                                                                        |                                                                           |
| <u>+10'-0" [3048]</u><br>T.O. WINDOW OP. |              | DOOR HARDWARE TO BE INCLUDED WITH WALK-IN COOLER/FREEZER BOX.<br>REFER TO DOOR SCHEDULE ON SHEET A6.3.                                                                                                                                                                                 | 1 02-01-2022 ISSUED FOR WENDY'S                                           |
|                                          | 19           | N/A.                                                                                                                                                                                                                                                                                   |                                                                           |
|                                          |              | DOOR HARDWARE, FRAME AND DOOR TO BE SUPPLIED & INSTALLED BY                                                                                                                                                                                                                            |                                                                           |
|                                          |              | G.C. REFER TO DOOR SCHEDULE ON SHEET A6.3.                                                                                                                                                                                                                                             |                                                                           |
|                                          | 1 1 - 1      | BARRIER FREE POWER DOOR OPERATORS. MOUNTING HEIGHT OF 3'-0"<br>MIN. TO 3'-6" MAX. A.F.F. CENTERLINE.                                                                                                                                                                                   |                                                                           |
| + <u>3'-2" [965]</u><br>T.O. DT SILL     |              | 6" FLUSH PIN MOUNTED NON-ILLUMINATED LETTER. COLOUR TO BE DARK                                                                                                                                                                                                                         |                                                                           |
| T.U. DT SILL                             |              | GRAY METALLIC. SUPPLY AND INSTALL BY SIGN COMPANY.                                                                                                                                                                                                                                     |                                                                           |
|                                          | 23           | HOSE BIB AND ENCLOSURE. REFER TO PLUMBING DRAWINGS.                                                                                                                                                                                                                                    |                                                                           |
| +0'-0" [0]<br>T.O. SLAB                  | 1 1-1        | 8" FLUSH PIN MOUNTED NON-ILLUMINATED LETTER. COLOUR TO BE GRAY                                                                                                                                                                                                                         |                                                                           |
|                                          |              | METALLIC. SUPPLY AND INSTALL BY SIGN COMPANY.                                                                                                                                                                                                                                          | ISSUE DATE: 02/01/2022                                                    |
|                                          |              | GRAY METAL FLASHING AT THIS LOCATION.                                                                                                                                                                                                                                                  | PROJECT NUMBER: 2111134<br>DRAWN BY: ML                                   |
| -                                        |              | OVERFLOW SCUPPER. REFER TO DETAIL 12/A4.3.                                                                                                                                                                                                                                             | CHECKED BY: AV                                                            |
| <b>)</b>                                 |              | 3M VINYL APPLICATION WENDY'S GRAPHIC. SUPPLY AND INSTALL BY SIGN COMPANY.                                                                                                                                                                                                              | SEAL                                                                      |
| 2                                        | 28           | RED METAL FLASHING AT THIS LOCATION AND AROUND.                                                                                                                                                                                                                                        | ASSOC                                                                     |
|                                          |              | G.C.TO CONTINUE RED FLASHING AROUND COLUMNS AT DRIVE-THRU.                                                                                                                                                                                                                             | A A                                                                       |
|                                          |              | FLUSH MOUNTED SPEAKER. CENTER ON DOOR. REFER TO ELECTRICAL                                                                                                                                                                                                                             | OF OF                                                                     |
|                                          |              | DRAWINGS.                                                                                                                                                                                                                                                                              | APCHOLECTS                                                                |
|                                          |              | NEW 4" DIA. STEEL COLUMNS FORMING "W" . PAINT COLOUR TO BE PEX-12.<br>THIS IS A NON-STRUCTURAL POST.                                                                                                                                                                                   | K. PAUL                                                                   |
|                                          |              |                                                                                                                                                                                                                                                                                        | 4249<br>4249                                                              |
|                                          |              | VICWEST FINISH REVEAL, TYP.                                                                                                                                                                                                                                                            |                                                                           |
|                                          |              | BRAKE METAL FINISH SEAMS.                                                                                                                                                                                                                                                              | SHEET NAME                                                                |
|                                          | 34           | LED TAPE LIGHTING IN CORNICE. REFER TO ELECTRICAL DRAWINGS.                                                                                                                                                                                                                            | EXTERIOR<br>ELEVATIONS                                                    |
|                                          | <b>ـــــ</b> |                                                                                                                                                                                                                                                                                        |                                                                           |