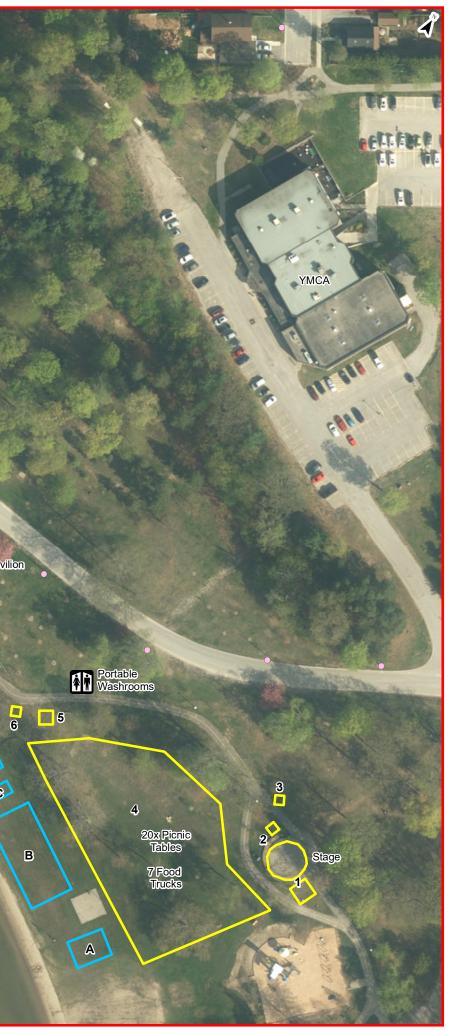

## Canada Day 2025 - Little Lake Park Attraction and Vendor Locations 24 22 21 20 P 0 N 17 Flagpole 25 M

Little Lake Restaurant

Little Lake Park Rd. CLOSED

12

10

98

Small Pavilion

7

D

C

E

V19

| Ver         | ndor/Attraction Name                                  | Size (Feet)            |
|-------------|-------------------------------------------------------|------------------------|
| 1           | Entertainment Showcase                                | Stage & 20' x 20' Ter  |
| 2           | Enbridge                                              | 10' x 10'              |
| 3           | 50/50 Tickets - Civitans Club                         | 10' x 10'              |
| 4           | Food Court                                            | Area Behind Stage      |
| 5           | SSEA                                                  | 15' x 15'              |
| 6           | North Simcoe Youth Wellness Hub                       | 10 'x 10'              |
| 7           | Falset                                                | 10' x 10'              |
| 8           | Free Concussion and Posture Screenings                | 10' x 10'              |
|             | with Scott Family Chriopractic                        |                        |
| 9           | Penetanguishene Lions Club                            | 10' x 10'              |
| 10          | Tim Hortons Photo Booth                               | 20' x 10'              |
| 11          | OSPCA                                                 | 10' x 10'              |
|             | The Leaky Lemon                                       | 15' x 15'              |
|             | Midland Alliance Church (Face Painting and Free Sucke | ers)20' x 20'          |
| 14          | River of Life/Walking Stick Giveaway                  | 20' x 10'              |
| 15          | Arts & Crafts Vendor Booths                           | 240' x 12'             |
| 16          | Entertainers                                          | 15' x 15'              |
| 17          | Town of Midland Info Booth                            | 10' x 10'              |
|             | Wye Marsh (Kids Crafts)                               | 15' x 15'              |
| 19          | Cooper Reynolds Music (Busker)                        | 15' x 15'              |
| 20          | Make Your Own Jewelry                                 | 15' x 15'              |
| 21          | Bling Face Painting                                   | 15' x 15'              |
|             | J's Ice Cream                                         | 15' x 15'              |
| 23          | Neema Children's Choir                                | 20' x 20'              |
| 24          | Balloon Maestro                                       | 15' x 15'              |
|             | Book Sale                                             | 15' x 15'              |
| 26          | Paintball Shooting Range - Wasaga Paintball (8+)      | 40' x 40'              |
| Inflatables |                                                       |                        |
| Α           |                                                       | 40' x 30'              |
| В           | Rugged Warrior Challenge                              | 105' x 38'             |
| c           | Marble Madness Obstacle Course                        | 36' x 14'              |
| Ď           | 3 Lane Bungee Run                                     | 45' x 20'              |
| E           | 9 Hole Mini Golf                                      | 30 'x 20'              |
| F           | Basketball Connect Four                               | 18' x 11'              |
| G           | Volleyball/Gladiator Jousting/Boxing Ring             | 26' x 26'              |
| н           | Street Curling                                        | 32' x 12'              |
| ii.         | Sports Zone                                           | 26' x 20'              |
| Ĵ           | Top Shot Hockey                                       | 24' x 22'              |
| ĸ           | Sports Mania                                          | 30' x 20'              |
| Ľ.          | Baseball Strike Challenge                             | 22' x 17'              |
| м           | 3 in 1 Carnival Games                                 | 22' x 16'              |
| N           | Fire Mountain Slide                                   | 38' x 19'              |
| 0           | Garage Playland                                       | 24' x 20'              |
| P           | Fun House Obstacle Course                             | 34' x 27'              |
| Q           | Fall Themed Maze                                      | 35' x 35'              |
|             |                                                       | 4.20.836. ° <u>.</u> * |
| G           | Information Death                                     |                        |

26

Portable Washrooms

19

V1

19 Vendor Booths

15

24

23

## Information Booth Electrical Hook-Up $\bigcirc$ Inflatable (To Scale)

Other Vendor/Attraction (To Scale)

Z. Fleras - June 17, 2025