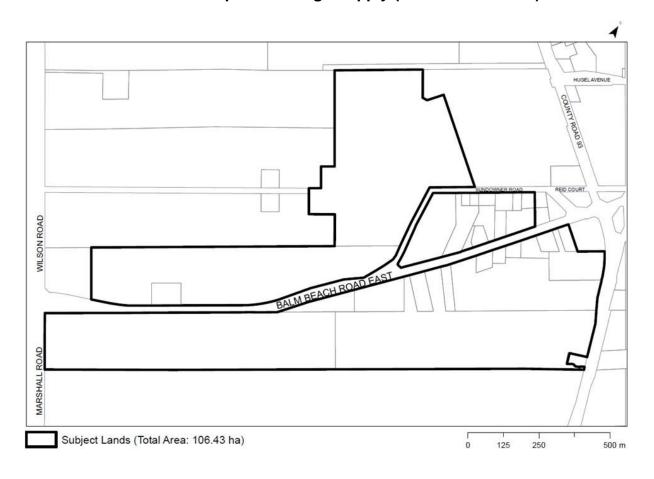

# Map of Area to Which Area Specific Residential & Non-Residential Development Charges Apply (Balm Beach Road)

A copy of the complete By-law is available for examination at the Municipal Office, 575 Dominion Street, Midland, Ontario L4R 1R2 during regular business hours (weekdays from 8:30 AM to 4:30 PM) excluding statutory holidays.